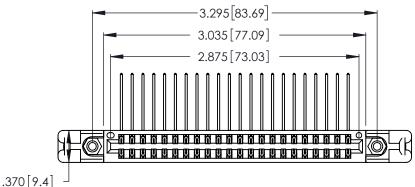

Contact Dimensions:
559-90 Degree Bend (Code 541 Contacts)
See Sheet 2 for Contact Code 555, 556, 558, 559, 560 Dimensions

THIS IS A C.A.D. GENERATED DRAWING DO NOT MAKE MANUAL REVISIONS TO MASTER.

ISSUE NUMBER ORIGINAL 1

Card Slot Accepts .054 [1.37] to .070 [1.78] Thick P.C. Board .330 [8.38] Card Slot .160 [4.07] Point of Contact

ACAD REFERENCE NO.

346/396 SERIES CARD EDGE CONNECTOR PART NUMBER: 346-044-559-258

YOUR CONNECTION TO QUALITY & SERVICE