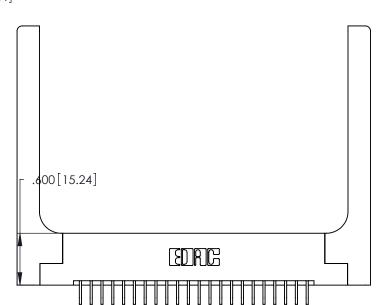

Card Slot Accepts .054 [1.37] to .070 [1.78] Thick P.C. Board .330 [8.38] Card Slot .160 [4.07] Point of Contact

ACAD REFERENCE NO.

346/396 SERIES CARD EDGE CONNECTOR PART NUMBER: 346-044-559-258

YOUR CONNECTION TO QUALITY & SERVICE

**EDAC INC** TORONTO, ONTARIO CANADA

THESE DRAWINGS AND SPECIFICATIONS ARE THE PROPERTY OF EDAC INC., AND SHALL NOT BE REPRODUCED, OR COPIED OR USED AS THE BASIS FOR THE MANUFACTURE OR SALE OF APPARATUS WITHOUT WRITTEN PERMISSION.