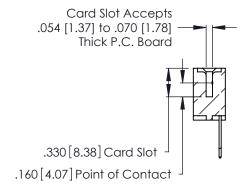

THIS IS A C.A.D. GENERATED DRAWING DO NOT MAKE MANUAL REVISIONS TO MASTER.

ISSUE NUMBER

ORIGINAL

1

**Contact Code 555** 

Contact Code 556

**Contact Code 558** 

**Contact Code 559** 

Contact Code 560

INSULATOR MATERIAL: THERMOPLASTIC POLYESTER, UL 94V-0 CONTACT MATERIAL; COPPER, NICKEL, TIN ALLOY CA-725 CONTACT PLATING: GOLD ON THE MATING AREA, TIN-LEAD

ON THE CONTACT TAILS, NICKEL UNDERPLATE

346/396 SERIES CARD EDGE CONNECTOR CONTACT CODE 555,556,558,559,560 DIMENSIONS

YOUR CONNECTION TO QUALITY & SERVICE

**EDAC INC** TORONTO, ONTARIO CANADA

THESE DRAWINGS AND SPECIFICATIONS ARE THE PROPERTY OF EDAC INC.,AND SHALL NOT BE REPRODUCED, OR COPIED OR USED AS THE BASIS FOR THE MANUFACTURE OR SALE OF APPARATUS WITHOUT WRITTEN PERMISSION.