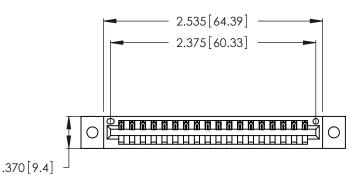

THIS IS A C.A.D. GENERATED DRAWING DO NOT MAKE MANUAL REVISIONS TO MASTER.

1

346/396 SERIES CARD EDGE CONNECTOR PART NUMBER: 346-018-522-602

**EDAC INC** TORONTO, ONTARIO CANADA

THESE DRAWINGS AND SPECIFICATIONS ARE THE PROPERTY OF EDAC INC.,AND SHALL NOT BE REPRODUCED, OR COPIED OR USED AS THE BASIS FOR THE MANUFACTURE OR SALE OF APPARATUS WITHOUT WRITTEN PERMISSION.

|  | ACAD REFERENCE NO. |             | 346-ENG-MASTER   |      |
|--|--------------------|-------------|------------------|------|
|  | DRAWN:             | J.LEE       | DATE: APR. 22/09 |      |
|  | CHECKED:           |             | DATE:            |      |
|  | SCALE:             | N.T.S       | SHEET            | OF 2 |
|  | DRAWING NUMBER     |             | ISSUE            |      |
|  | 346                | -ENG-MASTER |                  | 1    |