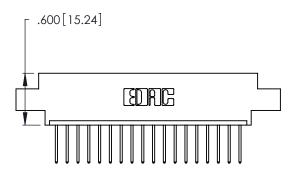

<u>Contact Dimensions:</u>
522-P.C. Tail .025 Sq. (0.64 Sq.) - Tail LG. =.440 (11.18)
.125 (3.18) Contact Spacing x .250 (6.35) Row Spacing

- INSULATOR MATERIAL: THERMOPLASTIC POLYESTER, UL 94V-0 CONTACT MATERIAL; COPPER, NICKEL, TIN ALLOY CA-725
- CONTACT PLATING: GOLD ON THE MATING AREA, TIN-LEAD ON THE CONTACT TAILS, NICKEL UNDERPLATE

THIS IS A C.A.D. GENERATED DRAWING DO NOT MAKE MANUAL REVISIONS TO MASTER.

1

346/396 SERIES CARD EDGE CONNECTOR PART NUMBER: 346-018-522-602

**EDAC INC** TORONTO, ONTARIO CANADA

THESE DRAWINGS AND SPECIFICATIONS ARE THE PROPERTY OF EDAC INC.,AND SHALL NOT BE REPRODUCED, OR COPIED OR USED AS THE BASIS FOR THE MANUFACTURE OR SALE OF APPARATUS WITHOUT WRITTEN PERMISSION.