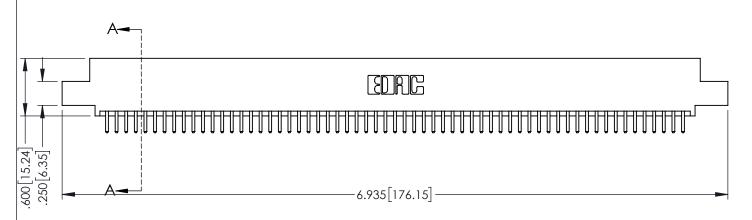

1

ORIGINAL

SECTION A-A
-.160[4.06] POINT OF CONTACT

INSULATOR MATERIAL: THERMOPLASTIC PBT BLACK, UL 94V-0

CONTACT MATERIAL; COPPER TIN ALLOY

CONTACT PLATING: GOLD ON THE MATING AREA, TIN PLATING ON THE CONTACT TAILS, NICKEL UNDERPLATE

| 345/395 SERIES CARD EDGE CONNECTOR |
|------------------------------------|
| PART NUMBER: 345-122-520-508       |

EDAC INC TORONTO, ONTARIO CANADA

YOUR CONNECTION TO QUALITY & SERVICE WITHOUT WRITTE

|                                                                  | ACAD RE  | G-MASTER      |         |           |
|------------------------------------------------------------------|----------|---------------|---------|-----------|
|                                                                  | DRAWN:   | R.STA.MONICA  | DATE:MA | Y.16/2017 |
|                                                                  | CHECKED: |               | DATE:   |           |
| SPECIFICATIONS EDAC INC.,AND UCED,OR COPIED FOR THE OF APPARATUS | SCALE:   | 1:1           | SHEET ' | 1 OF 2    |
|                                                                  | DRAWING  | NUMBER        |         | ISSUE     |
|                                                                  | 3.       | 45-ENG-MASTER |         | 1         |