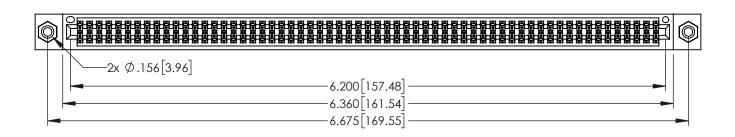

<u>Contact Dimensions:</u>
520-P.C. Tail .030x.018(0.76x0.46) - Tail LG=.175(4.45)
.100 (2.54) Contact Spacing x .200 (5.08) Row Spacing

THIS IS A C.A.D. GENERATED DRAWING DO NOT MAKE MANUAL REVISIONS TO MAST

1

ORIGINAL

SECTION A-A
-.160[4.06] POINT OF CONTACT

INSULATOR MATERIAL: THERMOPLASTIC PBT BLACK, UL 94V-0

CONTACT MATERIAL; COPPER TIN ALLOY

CONTACT PLATING: GOLD ON THE MATING AREA, TIN PLATING ON THE CONTACT TAILS, NICKEL UNDERPLATE

| 345/395 SERIES CARD EDGE CONNECTOR |
|------------------------------------|
| PART NUMBER: 345-122-520-508       |

EDAC INC TORONTO, ONTARIO CANADA

YOUR CONNECTION TO QUALITY & SERVICE WITHOUT WRITTE

|                                                                  | ACAD RE  | G-MASTER      |         |           |
|------------------------------------------------------------------|----------|---------------|---------|-----------|
|                                                                  | DRAWN:   | R.STA.MONICA  | DATE:MA | Y.16/2017 |
|                                                                  | CHECKED: |               | DATE:   |           |
| SPECIFICATIONS EDAC INC.,AND UCED,OR COPIED FOR THE OF APPARATUS | SCALE:   | 1:1           | SHEET ' | 1 OF 2    |
|                                                                  | DRAWING  | NUMBER        |         | ISSUE     |
|                                                                  | 3.       | 45-ENG-MASTER |         | 1         |