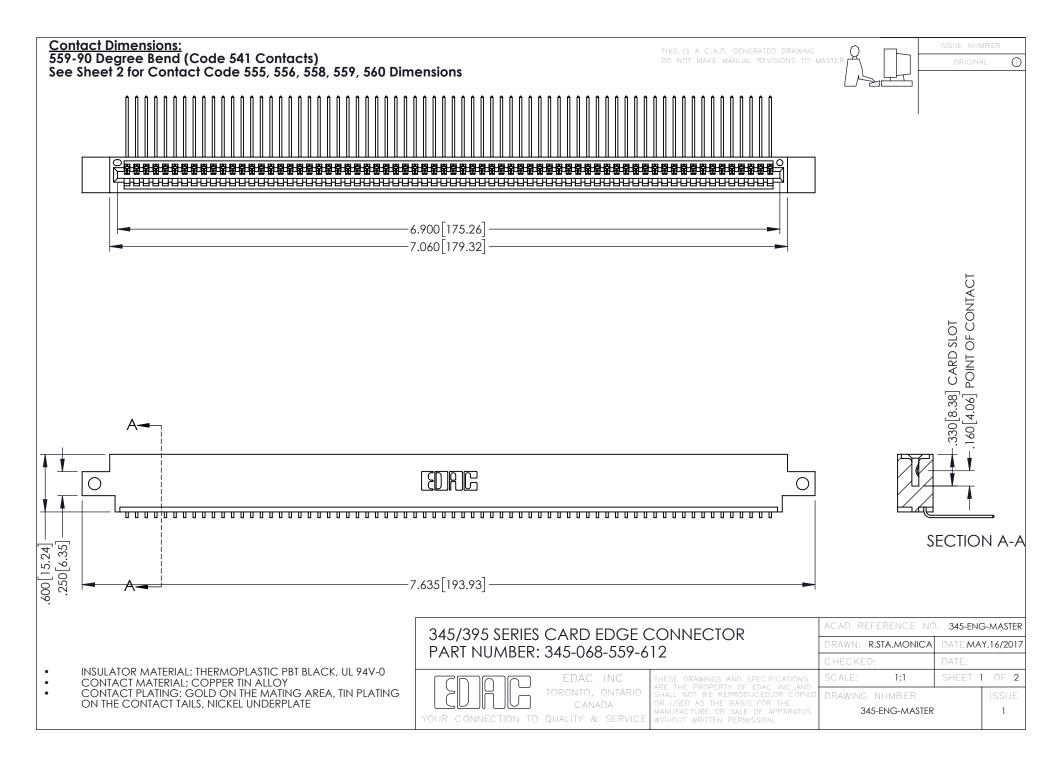

**Contact Code 558** 

Contact Code 559

**Contact Code 560** 

INSULATOR MATERIAL: THERMOPLASTIC POLYESTER, UL 94V-0

DAP MATERIAL AVAILABLE UPON REQUEST

CONTACT MATERIAL; COPPER ALLOY CONTACT PLATING: GOLD ON THE MATING AREA, TIN PLATING ON THE CONTACT TAILS, NICKEL UNDERPLATE

345/395 SERIES CARD EDGE CONNECTOR CONTACT CODE 555,556,558,559,560 DIMENSIONS

YOUR CONNECTION TO QUALITY & SERVICE

|      | ACAD REFERENCE NO. 345-ENG-MASTER |                  |
|------|-----------------------------------|------------------|
| S    | DRAWN: R.STA.MONICA               | DATE:MAY.16/2017 |
|      | CHECKED:                          | DATE:            |
| J ** | SCALE: 1:1                        | SHEET 2 OF 2     |
| ED   | DRAWING NUMBER                    | ISSUE            |

345-E