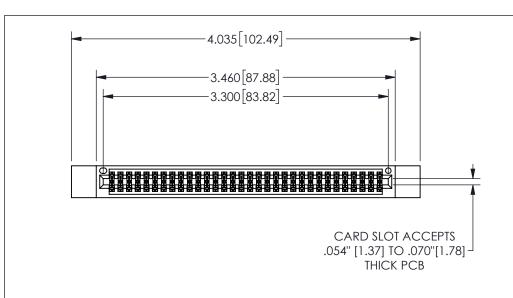

THIS IS A C.A.D. GENERATED DRAWING DO NOT MAKE MANUAL REVISIONS TO MASTER.

ISSUE NUMBER

ORIGINAL

1

.160 4.06 .330[8.38] POINT OF CARD SLOT CONTACT .370 9.4

## -.180[4.57] 600 15.24 .250[6.35] .100[2.54]

<u>Contact Dimensions:</u>
560-Extender Board Bend (Code 523 Contacts)
See Sheet 2 for Contact Code 555, 556, 558, 559, 560 **Dimensions** 

| 345/395 SERIES CARD EDGE CONNECTOR |
|------------------------------------|
| PART NUMBER: 345-064-560-812       |