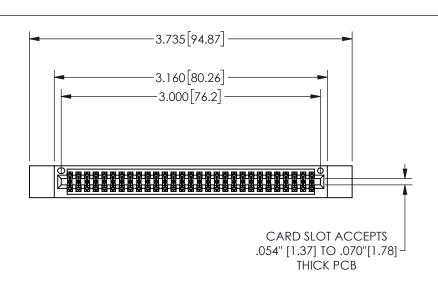

345/395 SERIES CARD EDGE CONNECTOR PART NUMBER: 345-058-541-812

YOUR CONNECTION TO QUALITY & SERVICE

**EDAC INC** TORONTO, ONTARIO CANADA

THESE DRAWINGS AND SPECIFICATIONS ARE THE PROPERTY OF EDAC INC.,AND SHALL NOT BE REPRODUCED, OR COPIED OR USED AS THE BASIS FOR THE MANUFACTURE OR SALE OF APPARATUS WITHOUT WRITTEN PERMISSION.

THIS IS A C.A.D. GENERATED DRAWING DO NOT MAKE MANUAL REVISIONS TO MASTER.

ISSUE NUMBER

ORIGINAL

1

.160 4.06 .330[8.38] POINT OF CARD SLOT CONTACT .370 9.4

-.180[4.57] .600[15.24] .250[6.35] .100[2.54]

<u>Contact Dimensions:</u>
541-Wire Wrap .025 Sq.(0.64 Sq.) - Tail LG=.750(19.05)
.100 (2.54) Contact Spacing x .200 (5.08) Row Spacing