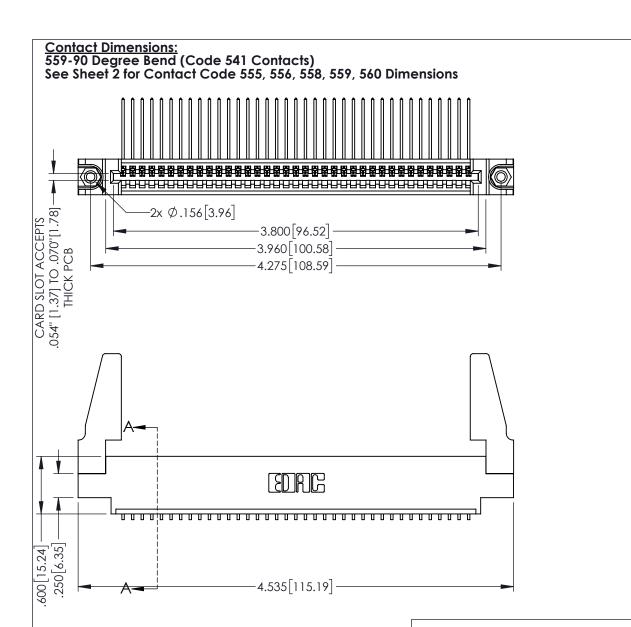

1

POINT OF CONTACT 330[8.38] CARD SLOT **SECTION A-A** 

345/395 SERIES CARD EDGE CONNECTOR PART NUMBER: 345-037-559-688

YOUR CONNECTION TO QUALITY & SERVICE

1:1 SHEET 1 OF 2 345-ENG-MASTER

DRAWN: R.STA.MONICA

345-ENG-MASTER

DATE:MAY.16/2017

INSULATOR MATERIAL: THERMOPLASTIC PBT BLACK, UL 94V-0

CONTACT MATERIAL; COPPER TIN ALLOY

CONTACT PLATING: GOLD ON THE MATING AREA, TIN PLATING ON THE CONTACT TAILS, NICKEL UNDERPLATE