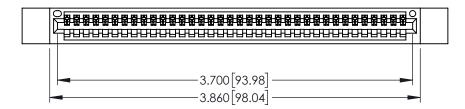

<u>Contact Dimensions:</u>
525-P.C. Tail .018 Sq.(0.46 Sq.) - Tail LG=.150(3.81)
.100 (2.54) Contact Spacing x .200 (5.08) Row Spacing

1

..330[8.38] CARD SLOT .160[4.06] POINT OF CONTACT **SECTION A-A** 

INSULATOR MATERIAL: THERMOPLASTIC PBT BLACK, UL 94V-0

CONTACT MATERIAL; COPPER TIN ALLOY CONTACT PLATING: GOLD ON THE MATING AREA, TIN PLATING ON THE CONTACT TAILS, NICKEL UNDERPLATE

345/395 SERIES CARD EDGE CONNECTOR PART NUMBER: 345-036-525-412