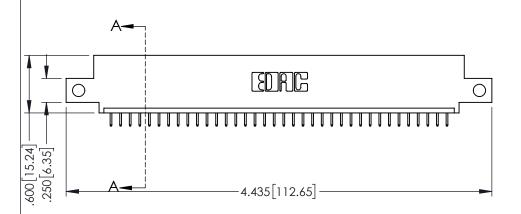

INSULATOR MATERIAL: THERMOPLASTIC PBT BLACK, UL 94V-0

CONTACT MATERIAL; COPPER TIN ALLOY CONTACT PLATING: GOLD ON THE MATING AREA, TIN PLATING ON THE CONTACT TAILS, NICKEL UNDERPLATE

345/395 SERIES CARD EDGE CONNECTOR PART NUMBER: 345-036-525-412

YOUR CONNECTION TO QUALITY & SERVICE

| ACAD REFERENCE NO. 345-ENG-MASTER |                  |       |  |
|-----------------------------------|------------------|-------|--|
| DRAWN: R.STA.MONICA               | DATE:MAY.16/2017 |       |  |
| CHECKED:                          | DATE:            |       |  |
| SCALE: 1:1                        | SHEET 1          | OF 2  |  |
| DRAWING NUMBER                    |                  | ISSUE |  |
| 345-ENG-MASTER                    |                  | 1     |  |