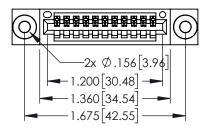

<u>Contact Dimensions:</u>
521-P.C. Tail .025 Sq.(0.64 Sq.) - Tail LG=.150(3.81)
.100 (2.54) Contact Spacing x .200 (5.08) Row Spacing

ACAD REFERENCE NO. 345-ENG-MASTER

1

- INSULATOR MATERIAL: THERMOPLASTIC PBT BLACK, UL 94V-0
- CONTACT MATERIAL; COPPER TIN ALLOY CONTACT PLATING: GOLD ON THE MATING AREA, TIN PLATING ON THE CONTACT TAILS, NICKEL UNDERPLATE

| 345/395 SERIES CARD EDGE CONNECTOR   |                                                                                                                                                                           |                | acad reference no. 345-eng-master |         |           |  |
|--------------------------------------|---------------------------------------------------------------------------------------------------------------------------------------------------------------------------|----------------|-----------------------------------|---------|-----------|--|
| PART NUMBER: 345-011-521-603         |                                                                                                                                                                           | DRAWN: R.S     | TA.MONICA                         | DATE:MA | Y.16/2017 |  |
| 1 AKT NOMBER. 345-011-321-603        |                                                                                                                                                                           |                | CHECKED:                          |         | DATE:     |  |
| COOO EDAC INC                        | THESE DRAWINGS AND SPECIFICATIONS                                                                                                                                         | SCALE:         | 1:1                               | SHEET 1 | OF 2      |  |
| TORONTO, ONTARIO                     | ARE THE PROPERTY OF EDAC INC.,AND<br>SHALL NOT BE REPRODUCED,OR COPIED<br>OR USED AS THE BASIS FOR THE<br>MANUFACTURE OR SALE OF APPARATUS<br>WITHOUT WRITTEN PERMISSION. | DRAWING N      | UMBER                             |         | ISSUE     |  |
| YOUR CONNECTION TO QUALITY & SERVICE |                                                                                                                                                                           | 345-ENG-MASTER |                                   |         | 1         |  |
| TOUR CONNECTION TO QUALITY & SERVICE |                                                                                                                                                                           |                |                                   |         |           |  |