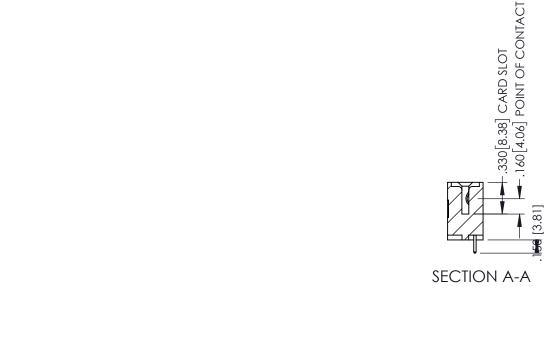

## 345/395 SERIES CARD EDGE CONNECTOR CONTACT CODE 555,556,558,559,560 DIMENSIONS

YOUR CONNECTION TO QUALITY & SERVICE

|   | ACAD REFERENCE NO. 345-ENG-MASTER |                  |  |  |  |  |  |
|---|-----------------------------------|------------------|--|--|--|--|--|
|   | DRAWN: R.STA.MONICA               | DATE:MAY.16/2017 |  |  |  |  |  |
| • | CHECKED:                          | DATE:            |  |  |  |  |  |
|   | SCALE: 1:1                        | SHEET 2 OF 2     |  |  |  |  |  |
| D | DRAWING NUMBER                    | ISSUE            |  |  |  |  |  |