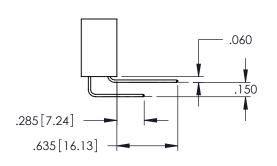

<u>Contact Dimensions:</u>
521-P.C. Tail .025 Sq.(0.64 Sq.) - Tail LG=.150(3.81)
.100 (2.54) Contact Spacing x .200 (5.08) Row Spacing

ACAD REFERENCE NO. 345-ENG-MASTER

1

- INSULATOR MATERIAL: THERMOPLASTIC PBT BLACK, UL 94V-0
- CONTACT MATERIAL; COPPER TIN ALLOY CONTACT PLATING: GOLD ON THE MATING AREA, TIN PLATING ON THE CONTACT TAILS, NICKEL UNDERPLATE