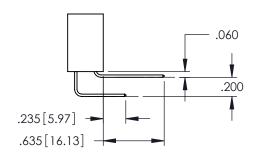

<u>Contact Dimensions:</u>
521-P.C. Tail .025 Sq.(0.64 Sq.) - Tail LG=.150(3.81)
.100 (2.54) Contact Spacing x .200 (5.08) Row Spacing

ACAD REFERENCE NO. 345-ENG-MASTER

1

- INSULATOR MATERIAL: THERMOPLASTIC PBT BLACK, UL 94V-0
- CONTACT MATERIAL; COPPER TIN ALLOY CONTACT PLATING: GOLD ON THE MATING AREA, TIN PLATING ON THE CONTACT TAILS, NICKEL UNDERPLATE