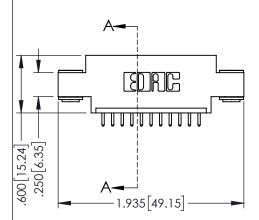

| 345/395 SERIES CARD EDGE CONNECTOR   |                                                                                                                                                                           |                | acad reference no. 345-eng-master |         |           |  |
|--------------------------------------|---------------------------------------------------------------------------------------------------------------------------------------------------------------------------|----------------|-----------------------------------|---------|-----------|--|
| PART NUMBER: 345-011-521-603         |                                                                                                                                                                           | DRAWN: R.S     | TA.MONICA                         | DATE:MA | Y.16/2017 |  |
| 1 AKT NOMBER. 345-011-321-603        |                                                                                                                                                                           |                | CHECKED:                          |         | DATE:     |  |
| COOO EDAC INC                        | THESE DRAWINGS AND SPECIFICATIONS                                                                                                                                         | SCALE:         | 1:1                               | SHEET 1 | OF 2      |  |
| TORONTO, ONTARIO                     | ARE THE PROPERTY OF EDAC INC.,AND<br>SHALL NOT BE REPRODUCED,OR COPIED<br>OR USED AS THE BASIS FOR THE<br>MANUFACTURE OR SALE OF APPARATUS<br>WITHOUT WRITTEN PERMISSION. | DRAWING N      | UMBER                             |         | ISSUE     |  |
| YOUR CONNECTION TO QUALITY & SERVICE |                                                                                                                                                                           | 345-ENG-MASTER |                                   |         | 1         |  |
| TOUR CONNECTION TO QUALITY & SERVICE |                                                                                                                                                                           |                |                                   |         |           |  |