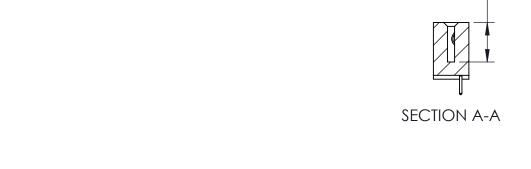

## **Contact Detail**

521-P.C. Tail .025 Sq.(0.64 Sq.) - Tail LG=.160(4.06) .100 [2.54] Contact Spacing x .200 [5.08] Row Spacing THIS IS A C.A.D. GENERATED DRAWING

ER.

ISSUE NUMBER

ORIGINAL

0.410[10.41]