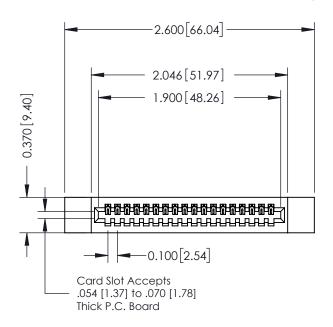

## **See Accompanying Pages for:**

- Contact Bend Details
- Mounting Options

| 342 / 392 Card Edge Connector<br>Part Number: 342-018-521-112 |                                                                                                                                                               | ACAD REFERENCE NO. 342 ENG MASTER |              |         |           |  |
|---------------------------------------------------------------|---------------------------------------------------------------------------------------------------------------------------------------------------------------|-----------------------------------|--------------|---------|-----------|--|
|                                                               |                                                                                                                                                               | DRAWN:                            | J.LEE        | DATE: O | CT. 06/09 |  |
|                                                               |                                                                                                                                                               | CHECKED:                          |              | DATE:   |           |  |
| EDAC INC                                                      | THESE DRAWINGS AND SPECIFICATIONS                                                                                                                             | SCALE:                            | NTS          | SHEET   | 1 OF 3    |  |
| TORONTO, ONTARIO CANADA YOUR CONNECTION TO QUALITY & SERVICE  | ARE THE PROPERTY OF EDAC INC.,AND SHALL NOT BE REPRODUCED,OR COPIED OR USED AS THE BASIS FOR THE MANUFACTURE OR SALE OF APPARATUS WITHOUT WRITTEN PERMISSION. | DRAWING                           | NUMBER       |         | ISSUE     |  |
|                                                               |                                                                                                                                                               | 3                                 | 342 Assembly |         | 1         |  |