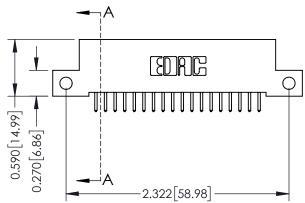

## **Mounting Option**

12-.128 (3.25) Dia. Side Mounting Holes

## **Contact Detail**

521-P.C. Tail .025 Sq.(0.64 Sq.) - Tail LG=.160(4.06) .100 [2.54] Contact Spacing x .200 [5.08] Row Spacing THIS IS A C.A.D. GENERATED DRAWING

ER.

ISSUE NUMBER

ORIGINAL

0.410[10.41]





## **See Accompanying Pages for:**

- Contact Bend Details
- Mounting Options



| 342 / 392 Card Edge Connector<br>Part Number: 342-018-521-112 |                                                                                                                                                               | ACAD REFERENCE NO. 342 ENG MASTER |              |         |           |  |
|---------------------------------------------------------------|---------------------------------------------------------------------------------------------------------------------------------------------------------------|-----------------------------------|--------------|---------|-----------|--|
|                                                               |