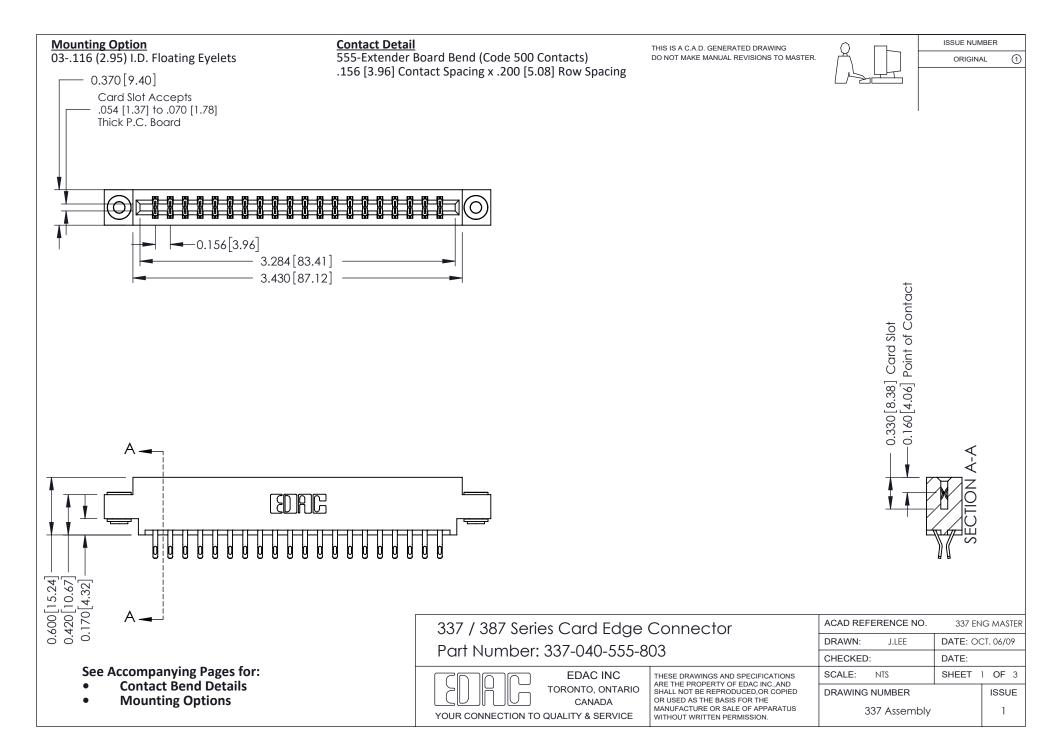

ISSUE NUMBER

ORIGINAL

1

| 337 / 387 Series Card Edge Connector<br>Contact Bend Detail           |                                                                                                                                                                                                  | ACAD REFERENCE NO. 337 E |                  | G MASTER      |
|-----------------------------------------------------------------------|--------------------------------------------------------------------------------------------------------------------------------------------------------------------------------------------------|--------------------------|------------------|---------------|
|                                                                       |                                                                                                                                                                                                  | DRAWN: J.LEE             | DATE: OCT. 06/09 |               |
|                                                                       |                                                                                                                                                                                                  | CHECKED: DATE:           |                  |               |
| EDAC INC TORONTO, ONTARIO CANADA YOUR CONNECTION TO QUALITY & SERVICE | THESE DRAWINGS AND SPECIFICATIONS ARE THE PROPERTY OF EDAC INC.,AND SHALL NOT BE REPRODUCED, OR COPIED OR USED AS THE BASIS FOR THE MANUFACTURE OR SALE OF APPARATUS WITHOUT WRITTEN PERMISSION. | SCALE: NTS               | SHEET            | 2 <b>OF</b> 3 |
|                                                                       |                                                                                                                                                                                                  | DRAWING NUMBER           |                  | ISSUE         |
|                                                                       |                                                                                                                                                                                                  | 337 Assembly             |                  | 1             |