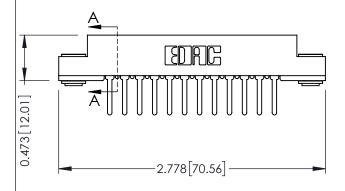

307 Assembly

**SECTION A-A** 

.175 [4.45] Point of Contact (FROM BTM OF SLOT)

Card Slot Accepts .054 [1.37] to .070 [1.78] Thick P.C. Board