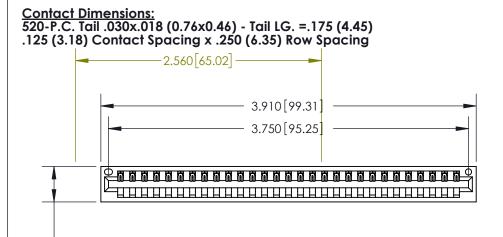

THIS IS A C.A.D. GENERATED DRAWING DO NOT MAKE MANUAL REVISIONS TO MASTER.

ISSUE NUMBER ORIGINAL (1)

Card Slot Accepts .054 [1.37] to .070 [1.78] Thick P.C. Board .330 [8.38] Card Slot .160 [4.07] Point of Contact -

INSULATOR MATERIAL: THERMOPLASTIC POLYESTER, UL 94V-0 CONTACT MATERIAL; COPPER, NICKEL, TIN ALLOY CA-725

.600 [15.24]

- .370[9.4]

CONTACT PLATING: GOLD ON THE MATING AREA, TIN-LEAD ON THE CONTACT TAILS, NICKEL UNDERPLATE

846/896 SERIES HIGH TEMP CARD EDGE CONNECTOR PART NUMBER: 896-029-520-101

YOUR CONNECTION TO QUALITY & SERVICE

**EDAC INC** TORONTO, ONTARIO CANADA

THESE DRAWINGS AND SPECIFICATIONS ARE THE PROPERTY OF EDAC INC.,AND SHALL NOT BE REPRODUCED, OR COPIED OR USED AS THE BASIS FOR THE MANUFACTURE OR SALE OF APPARATUS WITHOUT WRITTEN PERMISSION.

| ACAD REFERENCE NO. | 846-ENG-MASTER   |  |
|--------------------|------------------|--|
| DRAWN: J.LEE       | DATE: APR. 22/09 |  |
| CHECKED:           | DATE:            |  |
| SCALE: 1:1         | SHEET 1 OF 2     |  |
| DRAWING NUMBER     | ISSUE            |  |
| 846-ENG-MASTE      | ER 1             |  |