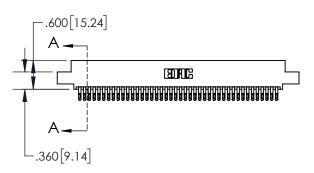

## 845/895 SERIES HIGH TEMP CARD EDGE CONNECTOR CONTACT CODE 555,556,558,559,560 DIMENSIONS

YOUR CONNECTION TO QUALITY & SERVICE

|   | ACAD REFERENCE NO. 845-ENG-MASTER |                  |  |  |
|---|-----------------------------------|------------------|--|--|
|   | DRAWN: R.STA.MONICA               | DATE:MAY.16/2017 |  |  |
|   | CHECKED:                          | DATE:            |  |  |
|   | SCALE: 1:1                        | SHEET 2 OF 2     |  |  |
| D | DRAWING NUMBER                    | ISSUE            |  |  |