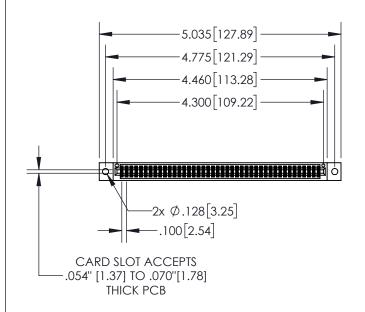

| 845/895 SERIES HIGH TEMP CARD EDGE CONNECTOR |
|----------------------------------------------|
| PART NUMBER: 895-084-555-502                 |

|     | DRAWN: R.STA.MONICA | DATE: <b>MA</b> | Y.16/2017 |
|-----|---------------------|-----------------|-----------|
|     | CHECKED:            | DATE:           |           |
|     | SCALE: 1:2          | SHEET 1         | OF 2      |
| ED. | DRAWING NUMBER      |                 | ISSUE     |
| 3   | 845-ENG-MASTER      | 1 1             |           |