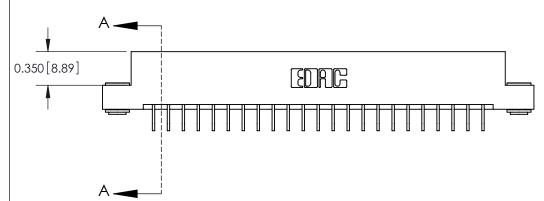

**See Accompanying Pages for:** 

**Contact Bend Details** 

837/887 Series High Temp Card Edge Connector Part Number: 887-046-559-203

**EDAC INC** TORONTO, ONTARIO CANADA

THESE DRAWINGS AND SPECIFICATIONS ARE THE PROPERTY OF EDAC INC.,AND SHALL NOT BE REPRODUCED, OR COPIED OR USED AS THE BASIS FOR THE MANUFACTURE OR SALE OF APPARATUS WITHOUT WRITTEN PERMISSION.