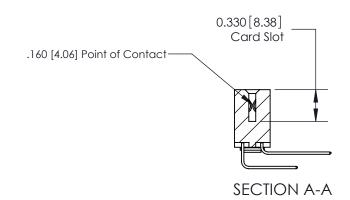

**See Accompanying Pages for:** 

**Contact Bend Details** 

837/887 Series High Temp Card Edge Connector Part Number: 887-046-559-203

**EDAC INC** TORONTO, ONTARIO CANADA

THESE DRAWINGS AND SPECIFICATIONS ARE THE PROPERTY OF EDAC INC.,AND SHALL NOT BE REPRODUCED, OR COPIED OR USED AS THE BASIS FOR THE MANUFACTURE OR SALE OF APPARATUS WITHOUT WRITTEN PERMISSION.