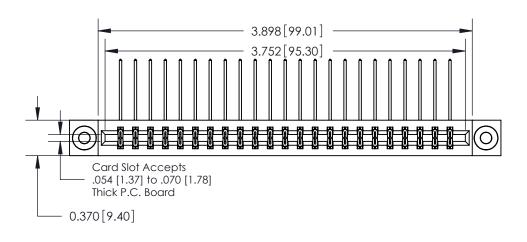

**See Accompanying Pages for:** 

**Contact Bend Details** 

837/887 Series High Temp Card Edge Connector Part Number: 887-046-559-203

**EDAC INC** TORONTO, ONTARIO CANADA

THESE DRAWINGS AND SPECIFICATIONS ARE THE PROPERTY OF EDAC INC.,AND SHALL NOT BE REPRODUCED, OR COPIED OR USED AS THE BASIS FOR THE MANUFACTURE OR SALE OF APPARATUS WITHOUT WRITTEN PERMISSION.