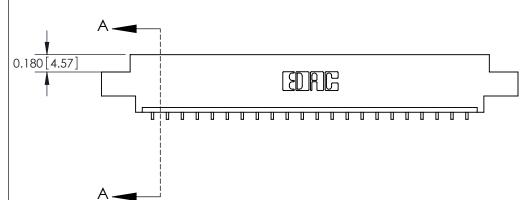

0.330[8.38] Card Slot .160 [4.06] Point of Contact **SECTION A-A** 

**See Accompanying Pages for:** 

**Contact Bend Details** 

837/887 Series High Temp Card Edge Connector Part Number: 887-022-559-602

**EDAC INC** TORONTO, ONTARIO CANADA