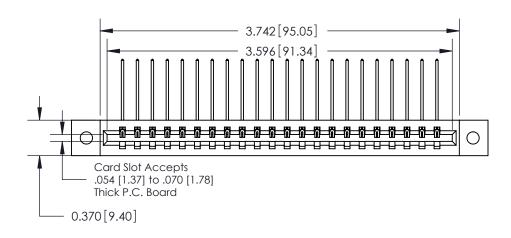

**Mounting Option** 

02-.128 (3.25) Dia. Mounting Holes

0.330[8.38] Card Slot .160 [4.06] Point of Contact **SECTION A-A** 

**See Accompanying Pages for:** 

**Contact Bend Details** 

837/887 Series High Temp Card Edge Connector Part Number: 887-022-559-602

**EDAC INC** TORONTO, ONTARIO CANADA