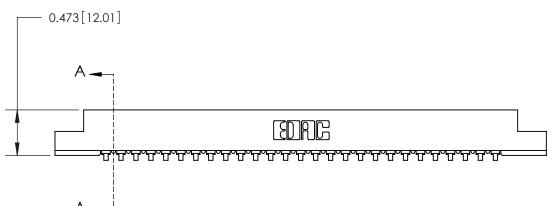

**Mounting Option** 

#4-40 Unified Threaded Inserts

## **Contact Detail**

90 Degree Bend (Code 541 Contacts)

.156 [3.96] Contact Spacing x .200 [5.08] Row Spacing







**SECTION A-A** 

.175 [4.45] Point of Contact (Measured from bottom of Card Slot)



**See Accompanying Page for:** 

**Contact Bend Details** 

807/857 Series High Temp Card Edge Connector Part Number: 857-027-557-108

YOUR CONNECTION TO QUALITY & SERVICE

| ACAD REFERENCE NO. 807 ENG MASTER |                  |
|-----------------------------------|------------------|
| DRAWN: J.LEE                      | DATE: AUG. 11/09 |
| CHECKED:                          | DATE:            |
| SCALE: NTS                        | SHEET 1 OF 2     |
| DRAWING NUMBER                    | ISSUE            |

807 Assembly