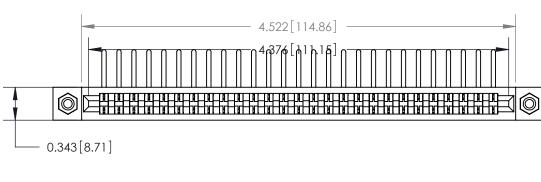

**Mounting Option** 

#4-40 Unified Threaded Inserts

## **Contact Detail**

90 Degree Bend (Code 541 Contacts)

.156 [3.96] Contact Spacing x .200 [5.08] Row Spacing

**SECTION A-A** 

.175 [4.45] Point of Contact (Measured from bottom of Card Slot)

**See Accompanying Page for:** 