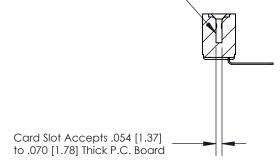

## **Contact Detail**

90 Degree Bend (Code 541 Contacts)

.156 [3.96] Contact Spacing x .200 [5.08] Row Spacing

**SECTION A-A** 

.175 [4.45] Point of Contact (Measured from bottom of Card Slot)

**See Accompanying Page for:** 