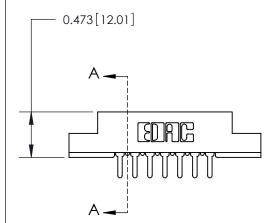

**SECTION A-A** .175 [4.45] Point of Contact (Measured from bottom of Card Slot)

Card Slot Accepts .054 [1.37] to .070 [1.78] Thick P.C. Board

| 807/857 Series High Temp Card Edge Connector |
|----------------------------------------------|
| Part Number: 857-007-525-107                 |