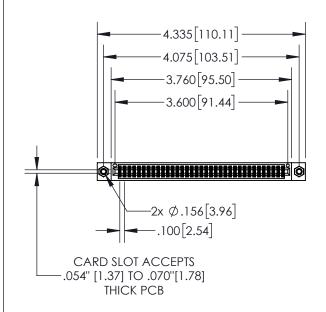

## Contact Dimensions: 524-P.C. Tail .018 Sq.(0.46 Sq.) - Tail LG=.175(4.45) .100 (2.54) Contact Spacing x .200 (5.08) Row Spacing

- 845/895 SERIES HIGH TEMP CARD EDGE CONNECT PART NUMBER: 845-070-524-208
- CONTACT MATERIAL; COPPER TIN ALLOY
   CONTACT PLATING: GOLD ON THE MATING AREA, TIN PLATING
   ON THE CONTACT TAILS, NICKEL UNDERPLATE

THIS IS A C.A.D. GENERATED DRAWING

SSUE NUMBER

ORIGINAL

| .330[8.38]<br>CARD SLOT     |  |  |  |  |  |
|-----------------------------|--|--|--|--|--|
|                             |  |  |  |  |  |
| .160[4.06] POINT OF CONTACT |  |  |  |  |  |
| 200[5.08]                   |  |  |  |  |  |

| 45/895 SERIES HIGH TEMP CARD EDGE CONNECTOR<br>ART NUMBER: 845-070-524-208 |                                                                                 |                                                                   |        | ACAD REFERENCE NO. 845-ENG-MASTER  DRAWN: R.STA.MONICA DATE:MAY.16/2017  CHECKED: DATE: |         |            |  |
|----------------------------------------------------------------------------|---------------------------------------------------------------------------------|-------------------------------------------------------------------|--------|-----------------------------------------------------------------------------------------|---------|------------|--|
|                                                                            | EDAC INC                                                                        | THESE DRAWINGS AND SPECIFICATIONS ARE THE PROPERTY OF EDAC INCAND | SCALE: | 1:2                                                                                     | SHEET 1 | OF 2       |  |
|                                                                            | TORONTO, ONTARIO SHALL NOT BE REPROCESSION OR USED AS THE BAS MANUFACTURE OR SA |                                                                   |        | NUMBER 45-ENG-MASTER                                                                    |         | ISSUE<br>1 |  |
| R CONNECTION TO                                                            | QUALITY & SERVICE                                                               |                                                                   |        | 40 ENO MINOTER                                                                          |         | '          |  |