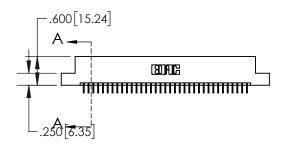

INSULATOR MATERIAL: THERMOPLASTIC POLYESTER, UL 94V-0 DAP MATERIAL AVAILABLE UPON REQUEST

**Contact Code 558** 

CONTACT MATERIAL; COPPER ALLOY CONTACT PLATING: GOLD ON THE MATING AREA, TIN PLATING ON THE CONTACT TAILS, NICKEL UNDERPLATE

## 845/895 SERIES HIGH TEMP CARD EDGE CONNECTOR CONTACT CODE 555,556,558,559,560 DIMENSIONS

YOUR CONNECTION TO QUALITY & SERVICE

Contact Code 559

|   | ACAD REFERENCE NO   | . 845-ENG-MASTER |
|---|---------------------|------------------|
|   | DRAWN: R.STA.MONICA | DATE:MAY.16/2017 |
|   | CHECKED:            | DATE:            |
|   | SCALE: 1:1          | SHEET 2 OF 2     |
| D | DRAWING NUMBER      | ISSUE            |

**Contact Code 560** 

845-ENG-MASTER