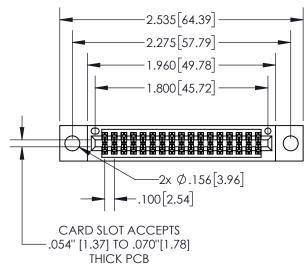

## **Contact Dimensions:**

556-Extender Board Bend (Code 520 Contacts) See Sheet 2 for Contact Code 555, 556, 558, 559, 560 Dimensions

- 845/895 SERIES HIGH TEMP CARD EDGE CONNECTOR PART NUMBER: 8 INSULATOR MATERIAL: THERMOPLASTIC, UL 94V-0
- CONTACT MATERIAL; COPPER TIN ALLOY
  CONTACT PLATING: GOLD ON THE MATING AREA, TIN PLATING
  ON THE CONTACT TAILS, NICKEL UNDERPLATE

ACAD REFERENCE NO. 845-ENG-MASTER

DATE:MAY.16/2017

SHEET 1 OF 2

DRAWN: R.STA.MONICA

| 845-034-556-204             |                                                                                                                              |                |     | _ |
|-----------------------------|------------------------------------------------------------------------------------------------------------------------------|----------------|-----|---|
| 343-034-330-204             |                                                                                                                              | CHECKED        | ):  |   |
|                             | THESE DRAWINGS AND SPECIFICATIONS ARE THE PROPERTY OF EDAC INCAND                                                            | SCALE:         | 1:1 |   |
| TORONTO, ONTARIO            | SHALL NOT BE REPRODUCED, OR COPIED OR USED AS THE BASIS FOR THE MANUFACTURE OR SALE OF APPARATUS WITHOUT WRITTEN PERMISSION. | DRAWING NUMBER |     |   |
| CANADA<br>QUALITY & SERVICE |                                                                                                                              | 845-ENG-MASTER |     |   |
|                             |                                                                                                                              |                |     |   |