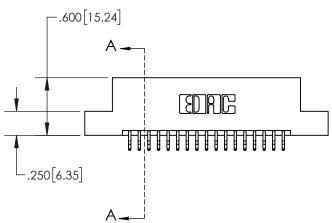

| .330[8.38]<br>CARD SLOT                |  |  |  |  |
|----------------------------------------|--|--|--|--|
| SECTION A-A                            |  |  |  |  |
| .370[9.40]                             |  |  |  |  |
| .160[4.06] POINT OF CONTACT .200[5.08] |  |  |  |  |