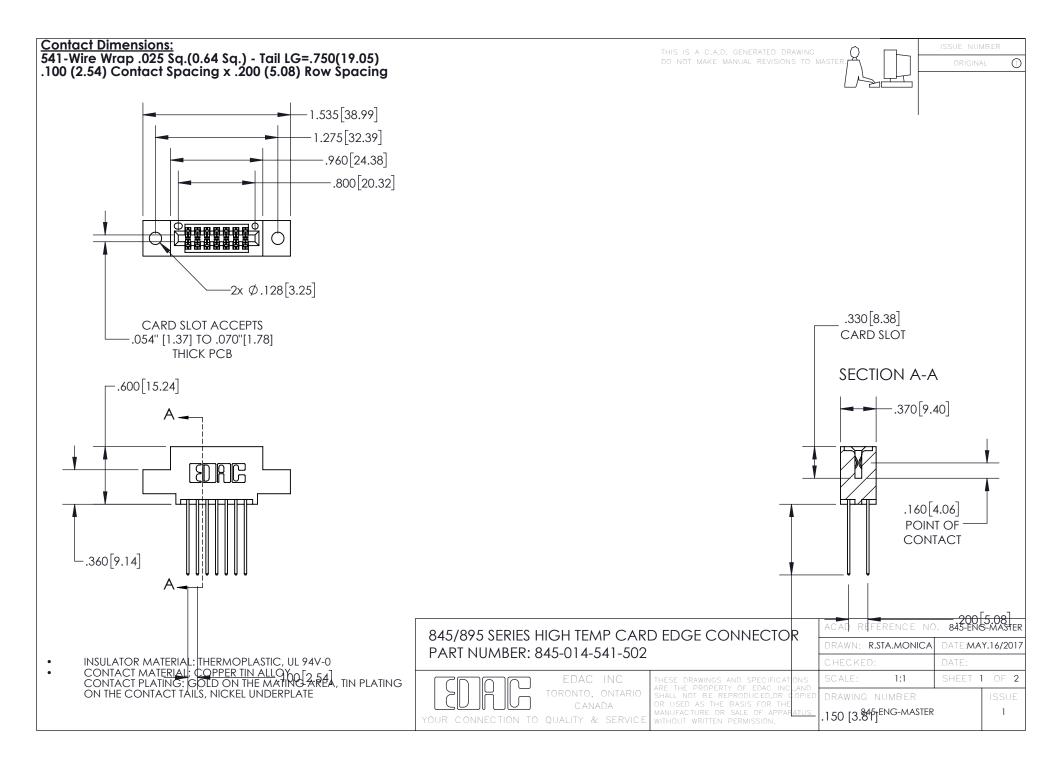

- INSULATOR MATERIAL: THERMOPLASTIC POLYESTER, UL 94V-0 DAP MATERIAL AVAILABLE UPON REQUEST
- CONTACT MATERIAL; COPPER ALLOY

CONTACT PLATING: GOLD ON THE MATING AREA, TIN PLATING ON THE CONTACT TAILS, NICKEL UNDERPLATE

## 845/895 SERIES HIGH TEMP CARD EDGE CONNECTOR CONTACT CODE 555,556,558,559,560 DIMENSIONS

YOUR CONNECTION TO QUALITY & SERVICE

|   | ACAD REFERENCE NO. 845-ENG-MASTER |                          |
|---|-----------------------------------|--------------------------|
|   | DRAWN: R.STA.MONICA               | DATE: <b>MAY.16/2017</b> |
|   | CHECKED:                          | DATE:                    |
|   | SCALE: 1:1                        | SHEET 2 OF 2             |
| D | DRAWING NUMBER                    | ISSUE                    |

845-ENG-MASTER