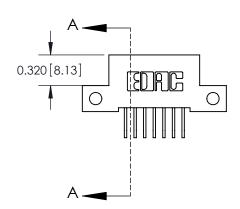

## **Mounting Option**

12-.128 (3.25) Dia. Side Mounting Holes

THIS IS A C.A.D. GENERATED DRAWING DO NOT MAKE MANUAL REVISIONS TO MASTER

ISSUE NUMBER

ORIGINAL

1

| 842/892 Series High Temp Card Edge Co<br>Mounting Options  | DRAWN: J.LEE DATE: OCT. 06/09  CHECKED: DATE: |
|------------------------------------------------------------|-----------------------------------------------|
| EDAC INC THESE DRAWINGS AND S                              |                                               |
|                                                            | DUCED,OR COPIED DRAWING NUMBER ISSUE          |
| YOUR CONNECTION TO QUALITY & SERVICE WITHOUT WRITTEN PERMI |                                               |