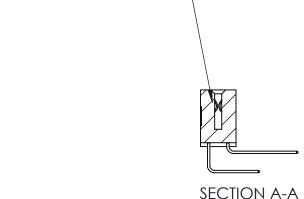

## **Contact Detail**

558-90 Degree Bend (Code 541 Contacts)

.100 [2.54] Contact Spacing x .200 [5.08] Row Spacing