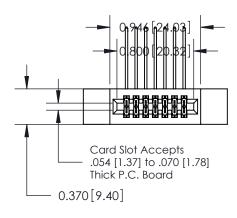

## **See Accompanying Pages for:**

- **Contact Bend Details**
- **Mounting Options**

.240 [6.10] Point of Contact-

| 842/892 Series High Temp Card Edge Connector |
|----------------------------------------------|
| Part Number: 842-014-558-212                 |