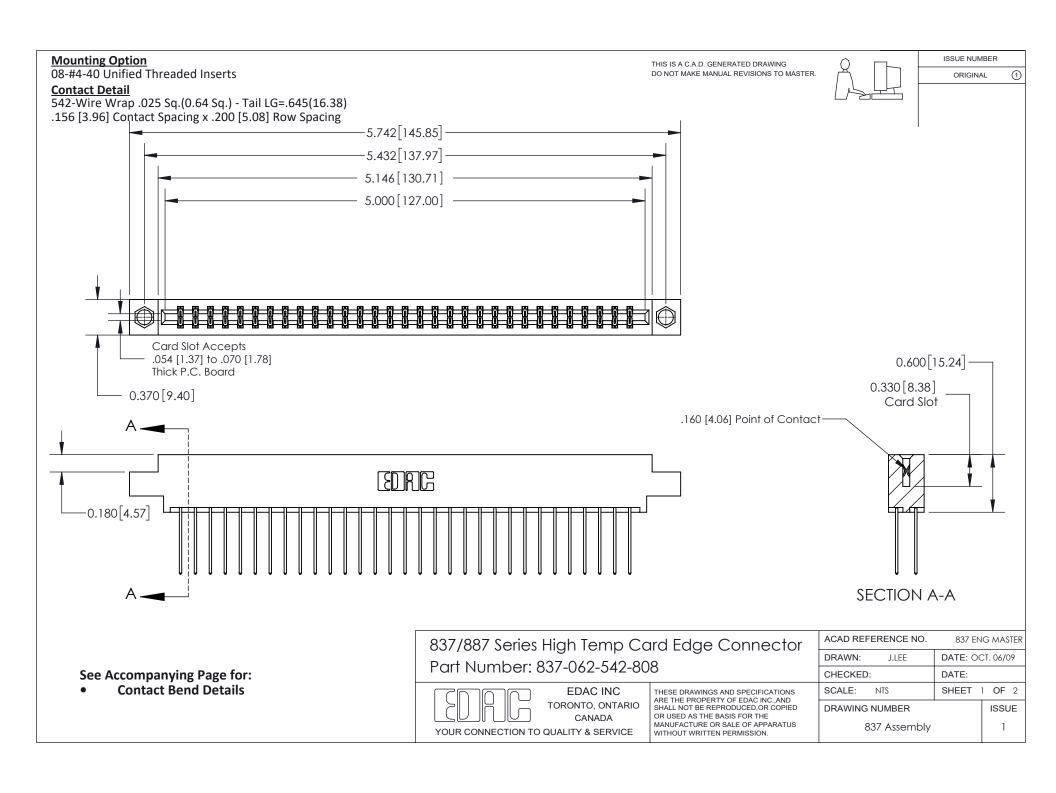

ISSUE NUMBER

ORIGINAL

1

| 837/887 Series High Temp Card Edge Connector<br>Contact Bend Detail |                                                                                                                                                                                                   | ACAD REFERENCE NO. 837 EN |                  | 3 MASTER      |
|---------------------------------------------------------------------|---------------------------------------------------------------------------------------------------------------------------------------------------------------------------------------------------|---------------------------|------------------|---------------|
|                                                                     |                                                                                                                                                                                                   | DRAWN: J.LEE              | DATE: OCT. 06/09 |               |
|                                                                     |                                                                                                                                                                                                   | CHECKED:                  | DATE:            |               |
| TORONTO, ONTARIO                                                    | THESE DRAWINGS AND SPECIFICATIONS ARE THE PROPERTY OF EDAC INC., AND SHALL NOT BE REPRODUCED, OR COPIED OR USED AS THE BASIS FOR THE MANUFACTURE OR SALE OF APPARATUS WITHOUT WRITTEN PERMISSION. | SCALE: NTS                | SHEET            | 2 <b>OF</b> 2 |
|                                                                     |                                                                                                                                                                                                   | DRAWING NUMBER            | •                | ISSUE         |
| YOUR CONNECTION TO QUALITY & SERVICE                                |                                                                                                                                                                                                   | 837 Assembly              |                  | 1             |