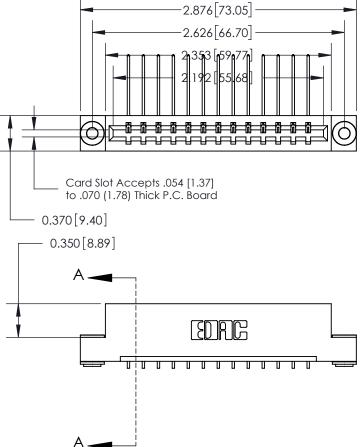

833 Series High Temp Card Edge Connector Part Number: 833-013-559-103

**EDAC INC** TORONTO, ONTARIO CANADA

THESE DRAWINGS AND SPECIFICATIONS ARE THE PROPERTY OF EDAC INC.,AND SHALL NOT BE REPRODUCED, OR COPIED OR USED AS THE BASIS FOR THE MANUFACTURE OR SALE OF APPARATUS WITHOUT WRITTEN PERMISSION.