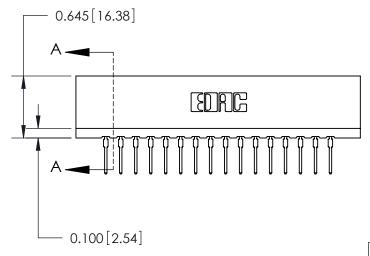

THIS IS A C.A.D. GENERATED DRAWING DO NOT MAKE MANUAL REVISIONS TO MASTER.

ISSUE NUMBER

ORIGINAL

Contact Information
522-P.C. Tail, Regular Point - Tail LG.=.375(9.53)
.156" (3.96mm) Contact Spacing x .200" (5.08mm) Row Spacing

ACAD REFERENCE NO.

737-ENG MASTER

737 Series Ultra-Mate Card Edge Connector - Press Fit Part Number: 737-032-522-201

YOUR CONNECTION TO QUALITY & SERVICE

**EDAC INC** TORONTO, ONTARIO CANADA

THESE DRAWINGS AND SPECIFICATIONS ARE THE PROPERTY OF EDAC INC., AND SHALL NOT BE REPRODUCED, OR COPIED OR USED AS THE BASIS FOR THE MANUFACTURE OR SALE OF APPARATUS WITHOUT WRITTEN PERMISSION.