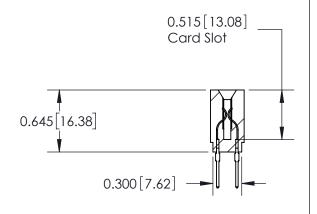

THIS IS A C.A.D. GENERATED DRAWING DO NOT MAKE MANUAL REVISIONS TO MASTER.

ISSUE NUMBER

ORIGINAL

Contact Information
522-P.C. Tail, Regular Point - Tail LG.=.375(9.53)
.156" (3.96mm) Contact Spacing x .200" (5.08mm) Row Spacing

ACAD REFERENCE NO.

737-ENG MASTER

737 Series Ultra-Mate Card Edge Connector - Press Fit Part Number: 737-032-522-201

YOUR CONNECTION TO QUALITY & SERVICE

**EDAC INC** TORONTO, ONTARIO CANADA

THESE DRAWINGS AND SPECIFICATIONS ARE THE PROPERTY OF EDAC INC., AND SHALL NOT BE REPRODUCED, OR COPIED OR USED AS THE BASIS FOR THE MANUFACTURE OR SALE OF APPARATUS WITHOUT WRITTEN PERMISSION.