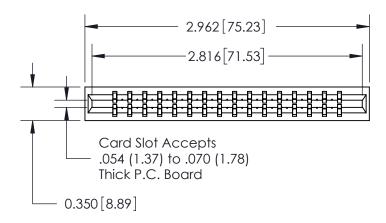

THIS IS A C.A.D. GENERATED DRAWING DO NOT MAKE MANUAL REVISIONS TO MASTER.

ISSUE NUMBER

ORIGINAL

Contact Information
522-P.C. Tail, Regular Point - Tail LG.=.375(9.53)
.156" (3.96mm) Contact Spacing x .200" (5.08mm) Row Spacing

ACAD REFERENCE NO.

737-ENG MASTER

737 Series Ultra-Mate Card Edge Connector - Press Fit Part Number: 737-032-522-201

YOUR CONNECTION TO QUALITY & SERVICE

**EDAC INC** TORONTO, ONTARIO CANADA

THESE DRAWINGS AND SPECIFICATIONS ARE THE PROPERTY OF EDAC INC., AND SHALL NOT BE REPRODUCED, OR COPIED OR USED AS THE BASIS FOR THE MANUFACTURE OR SALE OF APPARATUS WITHOUT WRITTEN PERMISSION.