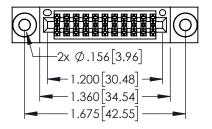

<u>Contact Dimensions:</u>
525-P.C. Tail .018 Sq.(0.46 Sq.) - Tail LG=.150(3.81)
.100 (2.54) Contact Spacing x .200 (5.08) Row Spacing

..330[8.38] CARD SLOT .160[4.06] POINT OF CONTACT

1

INSULATOR MATERIAL: THERMOPLASTIC PBT BLACK, UL 94V-0

CONTACT MATERIAL; COPPER TIN ALLOY CONTACT PLATING: GOLD ON THE MATING AREA, TIN PLATING ON THE CONTACT TAILS, NICKEL UNDERPLATE

| 345/395 SERIES CARD EDGE CONNECTOR |
|------------------------------------|
| PART NUMBER: 395-022-525-503       |

| ACAD REFERENCE NO. 345-ENG-MASTER |                 |           |  |
|-----------------------------------|-----------------|-----------|--|
| DRAWN: R.STA.MONICA               | DATE: <b>MA</b> | Y.16/2017 |  |
| CHECKED:                          | DATE:           |           |  |
| SCALE: 1:1                        | SHEET 1         | OF 2      |  |
| DRAWING NUMBER                    |                 | ISSUE     |  |
| 345-ENG-MASTER                    |                 | 1         |  |