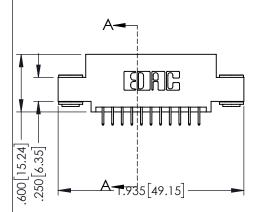

<u>Contact Dimensions:</u>
525-P.C. Tail .018 Sq.(0.46 Sq.) - Tail LG=.150(3.81)
.100 (2.54) Contact Spacing x .200 (5.08) Row Spacing

..330[8.38] CARD SLOT .160[4.06] POINT OF CONTACT

1

INSULATOR MATERIAL: THERMOPLASTIC PBT BLACK, UL 94V-0

CONTACT MATERIAL; COPPER TIN ALLOY CONTACT PLATING: GOLD ON THE MATING AREA, TIN PLATING ON THE CONTACT TAILS, NICKEL UNDERPLATE

| 345/395 SERIES CARD EDGE CONNECTOR |
|------------------------------------|
| PART NUMBER: 395-022-525-503       |

| ACAD REFERENCE NO. 345-ENG-MASTER |                 |           |  |
|-----------------------------------|-----------------|-----------|--|
| DRAWN: R.STA.MONICA               | DATE: <b>MA</b> | Y.16/2017 |  |
| CHECKED:                          | DATE:           |           |  |
| SCALE: 1:1                        | SHEET 1         | OF 2      |  |
| DRAWING NUMBER                    |                 | ISSUE     |  |
| 345-ENG-MASTER                    |                 | 1         |  |