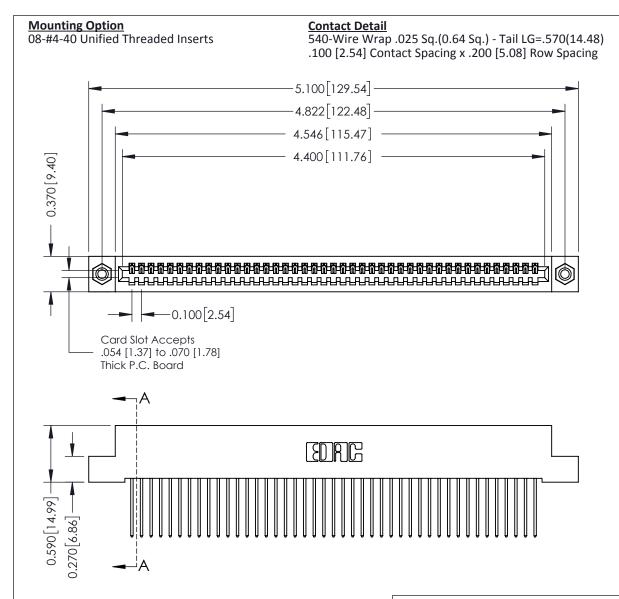

## **See Accompanying Pages for:**

- **Contact Bend Details**
- **Mounting Options**

342 / 392 Card Edge Connector Part Number: 392-043-540-108

CANADA

|   | DRAWN: J.LEE   | DATE: OCT. 06/09 |  |  |  |  |
|---|----------------|------------------|--|--|--|--|
|   | CHECKED:       | DATE:            |  |  |  |  |
|   | SCALE: NTS     | SHEET 1 OF 3     |  |  |  |  |
| D | DRAWING NUMBER | ISSUE            |  |  |  |  |