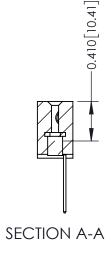

ACAD REFERENCE NO. 342 ENG MASTER

342 Assembly

THIS IS A C.A.D. GENERATED DRAWING DO NOT MAKE MANUAL REVISIONS TO MASTER. ISSUE NUMBER

ORIGINAL

1

| 342 / 392 Series Card Edge           | ACAD REFERENCE NO. 342 ENG MASTER                             |          |             |                  |        |
|--------------------------------------|---------------------------------------------------------------|----------|-------------|------------------|--------|
| Contact Bend Detail                  |                                                               |          | J.LEE       | DATE: OCT. 06/09 |        |
| Cornact bend bendi                   |                                                               | CHECKED: |             | DATE:            |        |
| EDAC INC                             | OR USED AS THE BASIS FOR THE MANUFACTURE OR SALE OF APPARATUS | SCALE:   | NTS         | SHEET :          | 2 OF 3 |
| TORONTO, ONTARIO                     |                                                               | DRAWING  | NUMBER      |                  | ISSUE  |
| YOUR CONNECTION TO QUALITY & SERVICE |                                                               | 3        | 42 Assembly |                  | 1      |