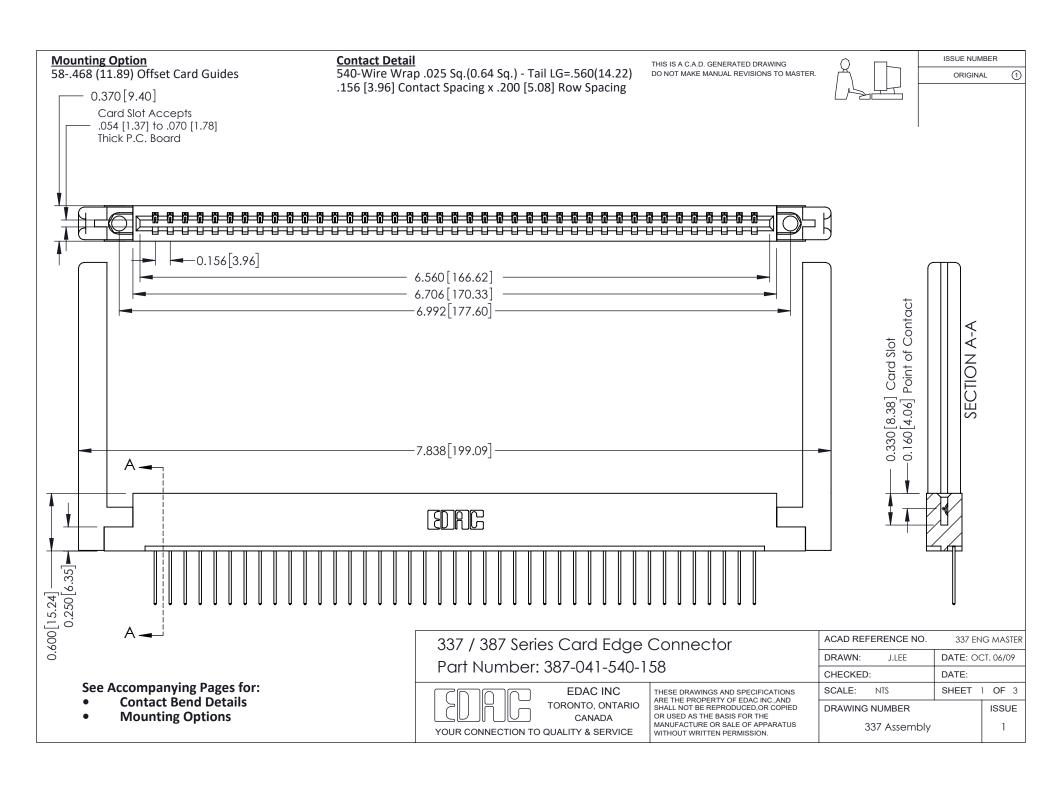

ISSUE NUMBER

ORIGINAL

1



| 337 / 387 Series Card Edge Connector<br>Contact Bend Detail           |                                                                                                                                                                                                  | ACAD REFERENCE NO. 337 E |                  | G MASTER      |
|-----------------------------------------------------------------------|--------------------------------------------------------------------------------------------------------------------------------------------------------------------------------------------------|--------------------------|------------------|---------------|
|                                                                       |