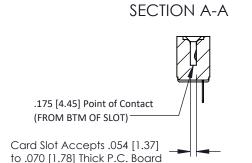

**Mounting Option** M3-0.5 Metric Threaded Inserts **Contact Detail** 

PC Tail .046x.013(1.17x0.33) - Tail LG=.213(5.41) .156 [3.96] Contact Spacing x .200 [5.08] Row Spacing