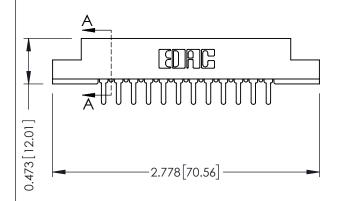

**Mounting Option** M3-0.5 Metric Threaded Inserts **Contact Detail** 

PC Tail .046x.013(1.17x0.33) - Tail LG=.213(5.41) .156 [3.96] Contact Spacing x .200 [5.08] Row Spacing