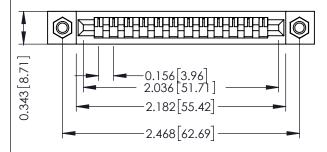

**Mounting Option** M3-0.5 Metric Threaded Inserts **Contact Detail** 

PC Tail .046x.013(1.17x0.33) - Tail LG=.213(5.41) .156 [3.96] Contact Spacing x .200 [5.08] Row Spacing