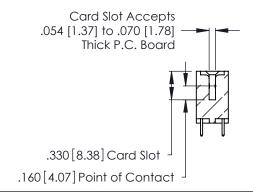

<u>Contact Dimensions:</u>
521-P.C. Tail .025 Sq. (0.64 Sq.) - Tail LG. =.150 (3.81)
.125 (3.18) Contact Spacing x .250 (6.35) Row Spacing

THIS IS A C.A.D. GENERATED DRAWING DO NOT MAKE MANUAL REVISIONS TO MASTER.

INSULATOR MATERIAL: THERMOPLASTIC POLYESTER, UL 94V-0 CONTACT MATERIAL; COPPER, NICKEL, TIN ALLOY CA-725

CONTACT PLATING: GOLD ON THE MATING AREA, TIN-LEAD ON THE CONTACT TAILS, NICKEL UNDERPLATE

346/396 SERIES CARD EDGE CONNECTOR PART NUMBER: 346-068-521-212