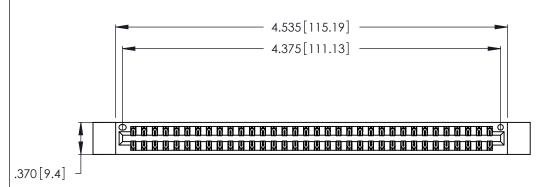

<u>Contact Dimensions:</u>
521-P.C. Tail .025 Sq. (0.64 Sq.) - Tail LG. =.150 (3.81)
.125 (3.18) Contact Spacing x .250 (6.35) Row Spacing

THIS IS A C.A.D. GENERATED DRAWING DO NOT MAKE MANUAL REVISIONS TO MASTER.

INSULATOR MATERIAL: THERMOPLASTIC POLYESTER, UL 94V-0 CONTACT MATERIAL; COPPER, NICKEL, TIN ALLOY CA-725

CONTACT PLATING: GOLD ON THE MATING AREA, TIN-LEAD ON THE CONTACT TAILS, NICKEL UNDERPLATE

346/396 SERIES CARD EDGE CONNECTOR PART NUMBER: 346-068-521-212