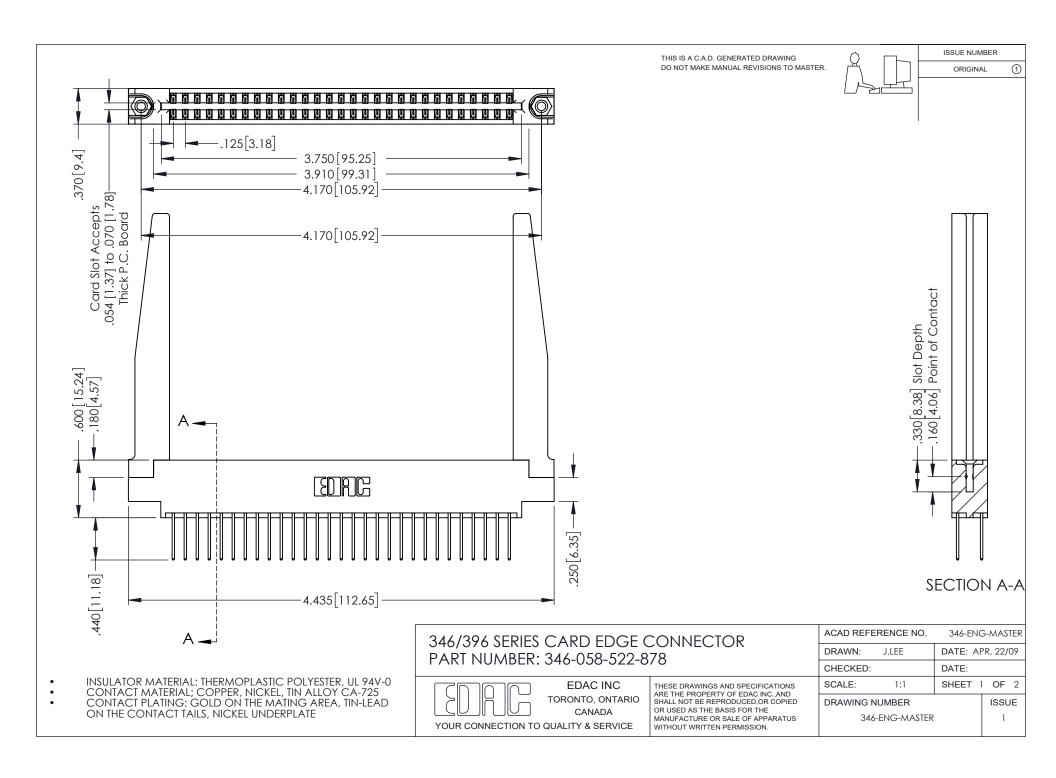

## **Contact Code 556**

INSULATOR MATERIAL: THERMOPLASTIC POLYESTER, UL 94V-0 CONTACT MATERIAL; COPPER, NICKEL, TIN ALLOY CA-725 CONTACT PLATING: GOLD ON THE MATING AREA, TIN-LEAD

ON THE CONTACT TAILS, NICKEL UNDERPLATE

## 346/396 SERIES CARD EDGE CONNECTOR CONTACT CODE 555,556,558,559,560 DIMENSIONS

YOUR CONNECTION TO QUALITY & SERVICE

**EDAC INC** TORONTO, ONTARIO CANADA

THESE DRAWINGS AND SPECIFICATIONS ARE THE PROPERTY OF EDAC INC.,AND SHALL NOT BE REPRODUCED, OR COPIED OR USED AS THE BASIS FOR THE MANUFACTURE OR SALE OF APPARATUS WITHOUT WRITTEN PERMISSION.