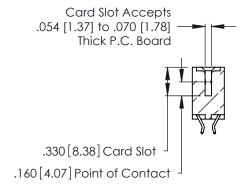

THIS IS A C.A.D. GENERATED DRAWING DO NOT MAKE MANUAL REVISIONS TO MASTER.

ISSUE NUMBER

ORIGINAL

1

**Contact Code 555** 

Contact Code 556

**Contact Code 558** 

**Contact Code 559** 

**Contact Code 560** 

INSULATOR MATERIAL: THERMOPLASTIC POLYESTER, UL 94V-0 CONTACT MATERIAL; COPPER, NICKEL, TIN ALLOY CA-725 CONTACT PLATING: GOLD ON THE MATING AREA, TIN-LEAD

ON THE CONTACT TAILS, NICKEL UNDERPLATE

346/396 SERIES CARD EDGE CONNECTOR CONTACT CODE 555,556,558,559,560 DIMENSIONS

YOUR CONNECTION TO QUALITY & SERVICE

**EDAC INC** TORONTO, ONTARIO CANADA

THESE DRAWINGS AND SPECIFICATIONS ARE THE PROPERTY OF EDAC INC.,AND SHALL NOT BE REPRODUCED, OR COPIED OR USED AS THE BASIS FOR THE MANUFACTURE OR SALE OF APPARATUS WITHOUT WRITTEN PERMISSION.