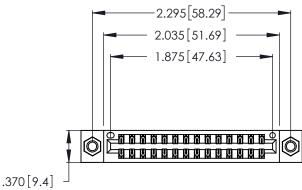

THIS IS A C.A.D. GENERATED DRAWING DO NOT MAKE MANUAL REVISIONS TO MASTER.

| 346/396 SERIES CARD EDGE CONNECTOR |
|------------------------------------|
| PART NUMBER: 346-028-556-207       |

**EDAC INC** TORONTO, ONTARIO CANADA

THESE DRAWINGS AND SPECIFICATIONS ARE THE PROPERTY OF EDAC INC., AND SHALL NOT BE REPRODUCED, OR COPIED OR USED AS THE BASIS FOR THE MANUFACTURE OR SALE OF APPARATUS WITHOUT WRITTEN PERMISSION.

|  | ACAD REFERENCE NO. |       | 346-ENG-MASTER |           |
|--|--------------------|-------|----------------|-----------|
|  | DRAWN:             | J.LEE | DATE: A        | PR. 22/09 |
|  | CHECKED:           |       | DATE:          |           |
|  | SCALE:             | N.T.S | SHEET          | OF 2      |
|  | DRAWING NUMBER     |       |                | ISSUE     |
|  | 346-ENG-MASTER     |       |                | 1         |