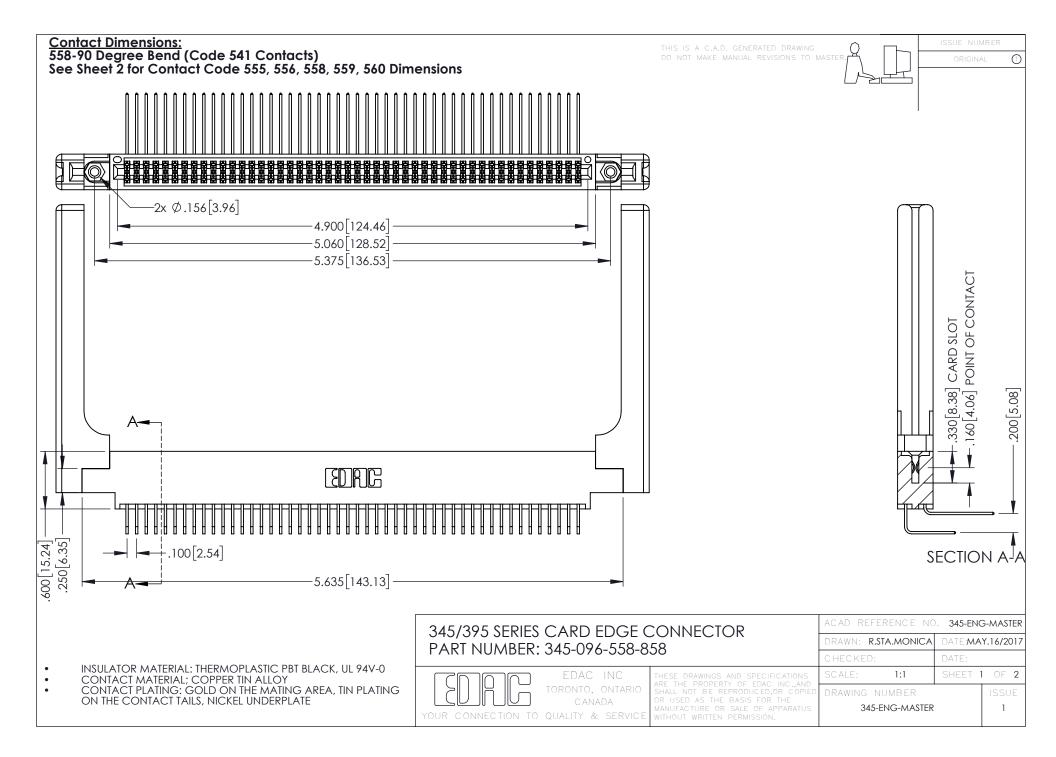

## **Contact Code 558**

## Contact Code 559

## **Contact Code 560**

INSULATOR MATERIAL: THERMOPLASTIC POLYESTER, UL 94V-0 DAP MATERIAL AVAILABLE UPON REQUEST

CONTACT MATERIAL; COPPER ALLOY CONTACT PLATING: GOLD ON THE MATING AREA, TIN PLATING ON THE CONTACT TAILS, NICKEL UNDERPLATE

## 345/395 SERIES CARD EDGE CONNECTOR CONTACT CODE 555,556,558,559,560 DIMENSIONS

YOUR CONNECTION TO QUALITY & SERVICE

|   | ACAD REFERENCE NO. 345-ENG-MASTER |                  |
|---|-----------------------------------|------------------|
|   | DRAWN: R.STA.MONICA               | DATE:MAY.16/2017 |
|   | CHECKED:                          | DATE:            |
|   | SCALE: 1:1                        | SHEET 2 OF 2     |
| D | DRAWING NUMBER                    | ISSUE            |

345-ENG-MASTER