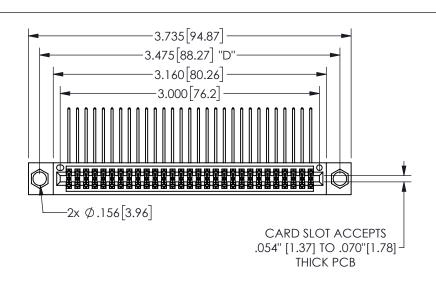

## .240[6.1] .600[15.24] .250[6.35] .100[2.54]

<u>Contact Dimensions:</u>
558-90 Degree Bend (Code 541 Contacts)
See Sheet 2 for Contact Code 555, 556, 558, 559, 560 **Dimensions** 

| 345/395 SERIES CARD EDGE CONNECTOR |  |
|------------------------------------|--|
| PART NUMBER: 345-058-558-504       |  |

YOUR CONNECTION TO QUALITY & SERVICE

**EDAC INC** TORONTO, ONTARIO CANADA

THESE DRAWINGS AND SPECIFICATIONS ARE THE PROPERTY OF EDAC INC.,AND SHALL NOT BE REPRODUCED,OR COPIED OR USED AS THE BASIS FOR THE MANUFACTURE OR SALE OF APPARATUS WITHOUT WRITTEN PERMISSION.

|          | SI            | ECTION  | N-A       |
|----------|---------------|---------|-----------|
| ACAD REF | ERENCE NO.    | 345-ENC | 3-MASTER  |
| DRAWN:   | R.STA.MONICA  | DATEMA  | Y.16/2017 |
| CHECKED  | :             | DATE:   |           |
| SCALE:   | NTS           | SHEET 1 | OF 2      |
| DRAWING  | NUMBER        |         | ISSUE     |
| 34       | 15-ENG-MASTER |         | 1         |