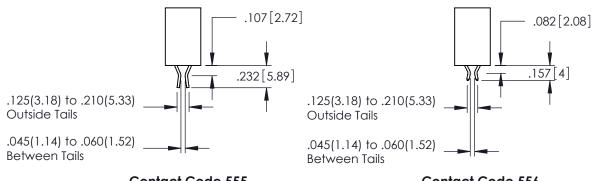

**Contact Code 555** 

**Contact Code 556** 

**Contact Code 558** 

**Contact Code 559** 

Contact Code 560

INSULATOR MATERIAL: THERMOPLASTIC POLYESTER, UL 94V-0

DAP MATERIAL AVAILABLE UPON REQUEST

CONTACT MATERIAL; COPPER ALLOY

CONTACT PLATING: GOLD ON THE MATING AREA, TIN PLATING ON THE CONTACT TAILS, NICKEL UNDERPLATE