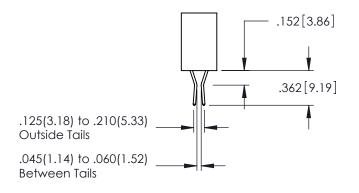

**Contact Code 555** 

**Contact Code 556** 

**Contact Code 558** 

**Contact Code 559** 

Contact Code 560

INSULATOR MATERIAL: THERMOPLASTIC POLYESTER, UL 94V-0

DAP MATERIAL AVAILABLE UPON REQUEST

CONTACT MATERIAL; COPPER ALLOY

CONTACT PLATING: GOLD ON THE MATING AREA, TIN PLATING ON THE CONTACT TAILS, NICKEL UNDERPLATE

## 345/395 SERIES CARD EDGE CONNECTOR CONTACT CODE 555,556,558,559,560 DIMENSIONS

.060

.150

YOUR CONNECTION TO QUALITY & SERVICE

|    | ACAD REFERENCE NO. 345-ENG-MAST |                  |  |
|----|---------------------------------|------------------|--|
| S  | DRAWN: R.STA.MONICA             | DATE:MAY.16/2017 |  |
|    | CHECKED:                        | DATE:            |  |
| ,  | SCALE: 1:1                      | SHEET 2 OF 2     |  |
| ED | DRAWING NUMBER                  | ISSUE            |  |