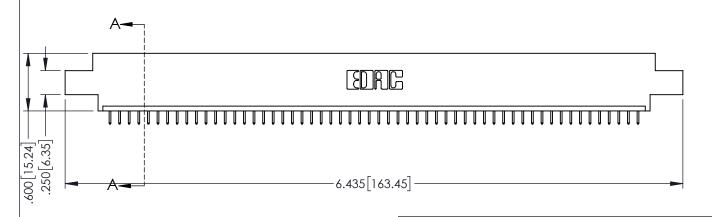

INSULATOR MATERIAL: THERMOPLASTIC PBT BLACK, UL 94V-0

CONTACT MATERIAL; COPPER TIN ALLOY CONTACT PLATING: GOLD ON THE MATING AREA, TIN PLATING ON THE CONTACT TAILS, NICKEL UNDERPLATE

345/395 SERIES CARD EDGE CONNECTOR PART NUMBER: 345-056-525-608