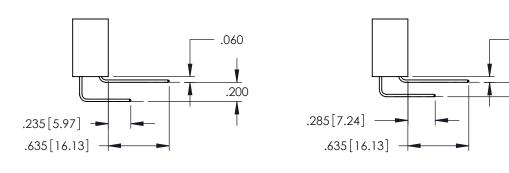

**Contact Code 555** 

**Contact Code 556** 

**Contact Code 558** 

**Contact Code 559** 

Contact Code 560

INSULATOR MATERIAL: THERMOPLASTIC POLYESTER, UL 94V-0

DAP MATERIAL AVAILABLE UPON REQUEST

CONTACT MATERIAL; COPPER ALLOY

CONTACT PLATING: GOLD ON THE MATING AREA, TIN PLATING ON THE CONTACT TAILS, NICKEL UNDERPLATE