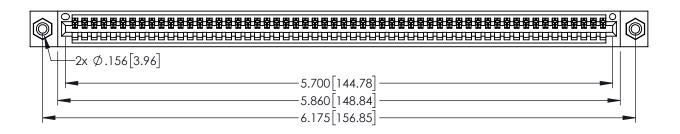

INSULATOR MATERIAL: THERMOPLASTIC PBT BLACK, UL 94V-0

CONTACT MATERIAL; COPPER TIN ALLOY CONTACT PLATING: GOLD ON THE MATING AREA, TIN PLATING ON THE CONTACT TAILS, NICKEL UNDERPLATE

345/395 SERIES CARD EDGE CONNECTOR PART NUMBER: 345-056-525-608