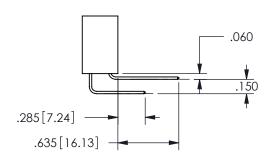

**SECTION A-A** 

Contact Dimensions: 542-Wire Wrap .025 Sq.(0.64 Sq.) - Tail LG=.645(16.38) .100 (2.54) Contact Spacing x .200 (5.08) Row Spacing

ISSUE NUMBER ORIGINAL

1

**Contact Code 558** 

Contact Code 559

**Contact Code 560** 

INSULATOR MATERIAL: THERMOPLASTIC POLYESTER, UL 94V-0 DAP MATERIAL AVAILABLE UPON REQUEST

CONTACT MATERIAL; COPPER ALLOY CONTACT PLATING: GOLD ON THE MATING AREA, TIN PLATING ON THE CONTACT TAILS, NICKEL UNDERPLATE

345/395 SERIES CARD EDGE CONNECTOR CONTACT CODE 555,556,558,559,560 DIMENSIONS

YOUR CONNECTION TO QUALITY & SERVICE

**EDAC INC** TORONTO, ONTARIO CANADA

THESE DRAWINGS AND SPECIFICATIONS ARE THE PROPERTY OF EDAC INC.,AND SHALL NOT BE REPRODUCED, OR COPIED OR USED AS THE BASIS FOR THE MANUFACTURE OR SALE OF APPARATUS WITHOUT WRITTEN PERMISSION.

| ACAD REFERENCE NO.  | 345-ENG-MASTER   |
|---------------------|------------------|
| DRAWN: R.STA.MONICA | DATE:MAY.16/2017 |
| CHECKED:            | DATE:            |
| SCALE: 1:1          | SHEET 2 OF 2     |
| DRAWING NUMBER      | ISSUE            |
| 345-ENG-MASTER      | 1                |