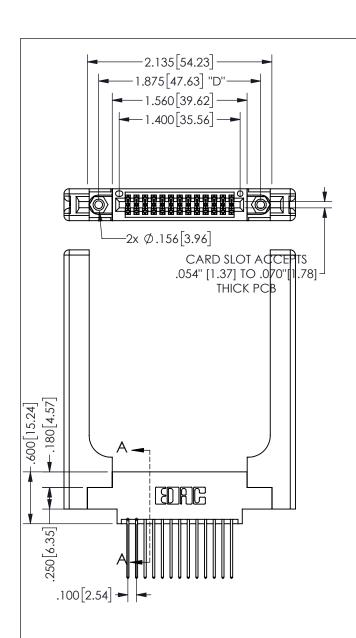

## 345/395 SERIES CARD EDGE CONNECTOR PART NUMBER: 345-026-542-858

YOUR CONNECTION TO QUALITY & SERVICE

**EDAC INC** TORONTO, ONTARIO CANADA

THESE DRAWINGS AND SPECIFICATIONS ARE THE PROPERTY OF EDAC INC.,AND SHALL NOT BE REPRODUCED,OR COPIED OR USED AS THE BASIS FOR THE MANUFACTURE OR SALE OF APPARATUS WITHOUT WRITTEN PERMISSION.

| ACAD REFERENCE NO | ). 345-EN   | 345-ENG-MASTER   |  |
|-------------------|-------------|------------------|--|
| DRAWN: R.STA.MON  | IICA DATEMA | DATE:MAY.16/2017 |  |
| CHECKED:          | DATE:       |                  |  |
| SCALE: NTS        | SHEET       | 1 OF 2           |  |
| DRAWING NUMBER    |             | ISSUE            |  |
| 345-ENG-MASTER    |             | 1                |  |