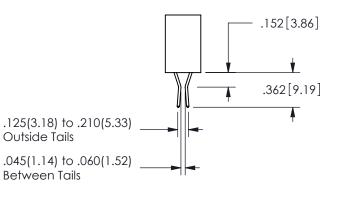

**SECTION A-A** 

Contact Dimensions: 542-Wire Wrap .025 Sq.(0.64 Sq.) - Tail LG=.645(16.38) .100 (2.54) Contact Spacing x .200 (5.08) Row Spacing

ISSUE NUMBER ORIGINAL

1

**Contact Code 558** 

Contact Code 559

**Contact Code 560** 

INSULATOR MATERIAL: THERMOPLASTIC POLYESTER, UL 94V-0 DAP MATERIAL AVAILABLE UPON REQUEST

CONTACT MATERIAL; COPPER ALLOY CONTACT PLATING: GOLD ON THE MATING AREA, TIN PLATING ON THE CONTACT TAILS, NICKEL UNDERPLATE

345/395 SERIES CARD EDGE CONNECTOR CONTACT CODE 555,556,558,559,560 DIMENSIONS

YOUR CONNECTION TO QUALITY & SERVICE

**EDAC INC** TORONTO, ONTARIO CANADA

THESE DRAWINGS AND SPECIFICATIONS ARE THE PROPERTY OF EDAC INC.,AND SHALL NOT BE REPRODUCED, OR COPIED OR USED AS THE BASIS FOR THE MANUFACTURE OR SALE OF APPARATUS WITHOUT WRITTEN PERMISSION.

| ACAD REFERENCE NO.  | 345-ENG-MASTER   |
|---------------------|------------------|
| DRAWN: R.STA.MONICA | DATE:MAY.16/2017 |
| CHECKED:            | DATE:            |
| SCALE: 1:1          | SHEET 2 OF 2     |
| DRAWING NUMBER      | ISSUE            |
| 345-ENG-MASTER      | 1                |