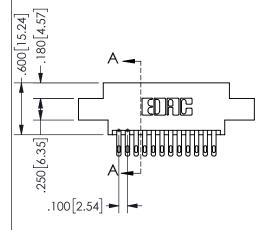

1

ISSUE NUMBER ORIGINAL

1

**Contact Code 558** 

Contact Code 559

**Contact Code 560** 

INSULATOR MATERIAL: THERMOPLASTIC POLYESTER, UL 94V-0 DAP MATERIAL AVAILABLE UPON REQUEST

CONTACT MATERIAL; COPPER ALLOY CONTACT PLATING: GOLD ON THE MATING AREA, TIN PLATING ON THE CONTACT TAILS, NICKEL UNDERPLATE

## 345/395 SERIES CARD EDGE CONNECTOR CONTACT CODE 555,556,558,559,560 DIMENSIONS

YOUR CONNECTION TO QUALITY & SERVICE

**EDAC INC** TORONTO, ONTARIO CANADA

THESE DRAWINGS AND SPECIFICATIONS ARE THE PROPERTY OF EDAC INC.,AND SHALL NOT BE REPRODUCED, OR COPIED OR USED AS THE BASIS FOR THE MANUFACTURE OR SALE OF APPARATUS WITHOUT WRITTEN PERMISSION.