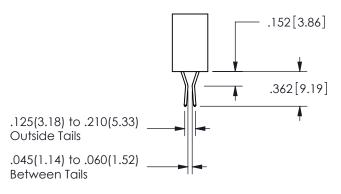

## <u>Contact Dimensions:</u> 500-Wire Hole .050x.025(1.27x0.64) - Tail LG=.260(6.60) .100 (2.54) Contact Spacing x .200 (5.08) Row Spacing

.370 9.4 .200 [5.08] SECTION A\_A