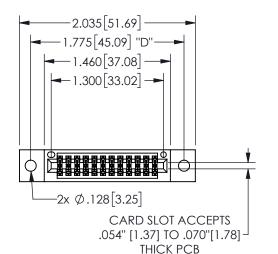

THIS IS A C.A.D. GENERATED DRAWING DO NOT MAKE MANUAL REVISIONS TO MASTER.

.330[8.38]

CARD SLOT

ISSUE NUMBER

.160 4.06

POINT OF

CONTACT

ORIGINAL

## 345/395 SERIES CARD EDGE CONNECTOR PART NUMBER: 345-024-500-802

YOUR CONNECTION TO QUALITY & SERVICE

**EDAC INC** TORONTO, ONTARIO CANADA

THESE DRAWINGS AND SPECIFICATIONS ARE THE PROPERTY OF EDAC INC.,AND SHALL NOT BE REPRODUCED, OR COPIED OR USED AS THE BASIS FOR THE MANUFACTURE OR SALE OF APPARATUS WITHOUT WRITTEN PERMISSION.