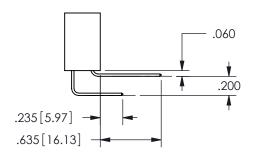

## <u>Contact Dimensions:</u> 500-Wire Hole .050x.025(1.27x0.64) - Tail LG=.260(6.60) .100 (2.54) Contact Spacing x .200 (5.08) Row Spacing

.370 9.4 .200 [5.08] SECTION A\_A