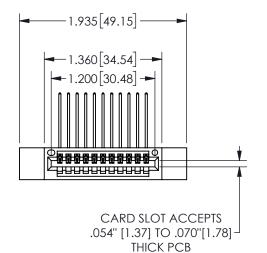

## SECTION A-A

345/395 SERIES CARD EDGE CONNECTOR PART NUMBER: 345-011-559-612

**EDAC INC** TORONTO, ONTARIO CANADA

THESE DRAWINGS AND SPECIFICATIONS ARE THE PROPERTY OF EDAC INC.,AND SHALL NOT BE REPRODUCED, OR COPIED OR USED AS THE BASIS FOR THE MANUFACTURE OR SALE OF APPARATUS WITHOUT WRITTEN PERMISSION.

| ACAD REFERENCE NO.  | 345-ENG-MASTER   |
|---------------------|------------------|
| DRAWN: R.STA.MONICA | DATE:MAY.16/2017 |
| CHECKED:            | DATE:            |
| SCALE: NTS          | SHEET 1 OF 2     |
| DRAWING NUMBER      | ISSUE            |
| 345-ENG-MASTER      | 1                |
|                     |                  |