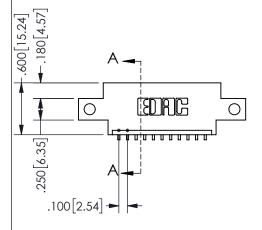

## SECTION A-A

345/395 SERIES CARD EDGE CONNECTOR PART NUMBER: 345-011-559-612

**EDAC INC** TORONTO, ONTARIO CANADA

THESE DRAWINGS AND SPECIFICATIONS ARE THE PROPERTY OF EDAC INC.,AND SHALL NOT BE REPRODUCED, OR COPIED OR USED AS THE BASIS FOR THE MANUFACTURE OR SALE OF APPARATUS WITHOUT WRITTEN PERMISSION.

| ACAD REFERENCE NO.  | 345-ENG-MASTER   |
|---------------------|------------------|
| DRAWN: R.STA.MONICA | DATE:MAY.16/2017 |
| CHECKED:            | DATE:            |
| SCALE: NTS          | SHEET 1 OF 2     |
| DRAWING NUMBER      | ISSUE            |
| 345-ENG-MASTER      | 1                |
|                     |                  |