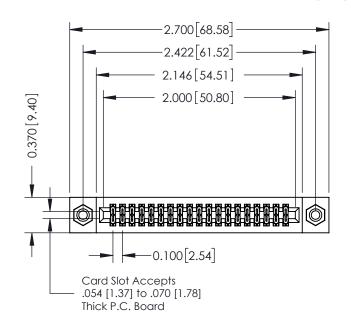

## **Mounting Option**

08-#4-40 Unified Threaded Inserts

## **Contact Detail**

521-P.C. Tail .025 Sq.(0.64 Sq.) - Tail LG=.160(4.06) .100 [2.54] Contact Spacing x .200 [5.08] Row Spacing

## **See Accompanying Pages for:**

- **Contact Bend Details**
- **Mounting Options**

342 / 392 Card Edge Connector Part Number: 342-038-521-208

YOUR CONNECTION TO QUALITY & SERVICE

342 ENG MASTER J.LEE DATE: OCT. 06/09 SHEET 1 OF 3