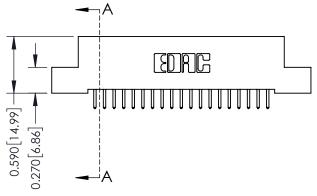

## 0.410[10.41] SECTION A-A

## **See Accompanying Pages for:**

- **Contact Bend Details**
- **Mounting Options**

342 / 392 Card Edge Connector Part Number: 342-038-521-208

YOUR CONNECTION TO QUALITY & SERVICE

342 ENG MASTER J.LEE DATE: OCT. 06/09 SHEET 1 OF 3