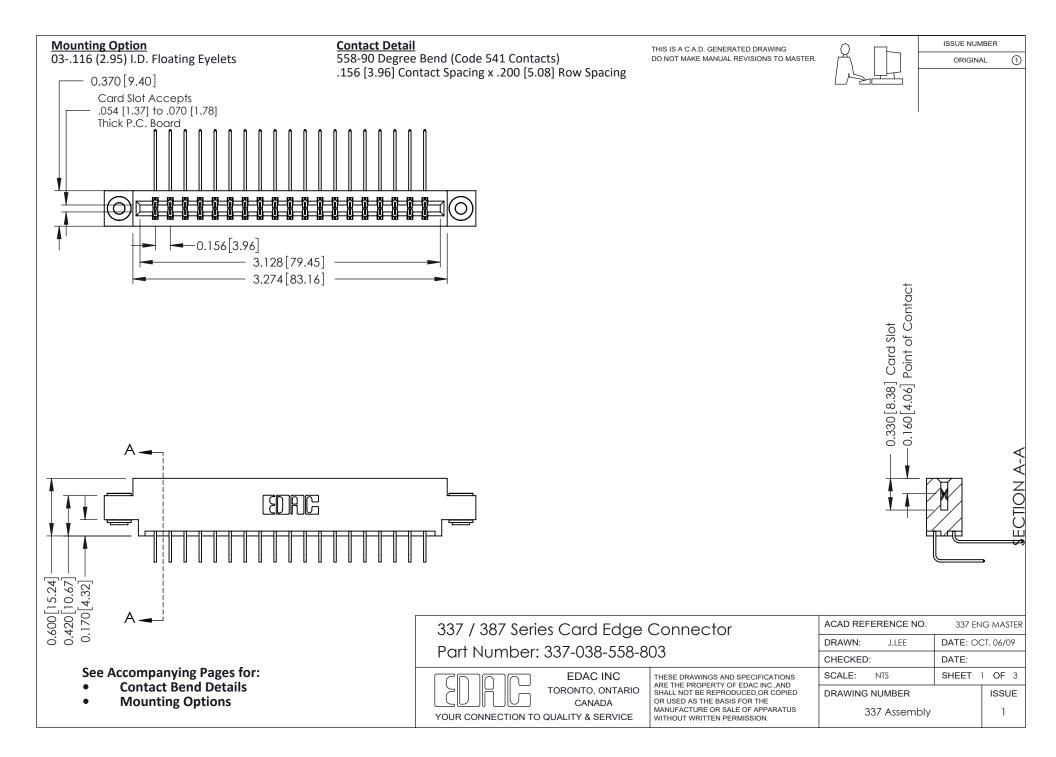

ISSUE NUMBER

ORIGINAL

1



| 337 / 387 Series Card Edge Connector<br>Contact Bend Detail           |                                                                                                                                                                                                  | ACAD REFERENCE NO. 337 E |                  | G MASTER      |
|-----------------------------------------------------------------------|--------------------------------------------------------------------------------------------------------------------------------------------------------------------------------------------------|--------------------------|------------------|---------------|
|                                                                       |