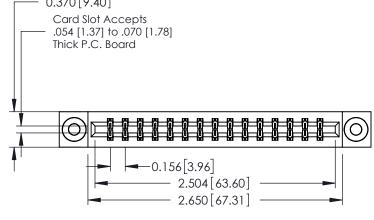

**Mounting Option Contact Detail** 03-.116 (2.95) I.D. Floating Eyelets 560-Extender Board Bend (Code 523 Contacts) .156 [3.96] Contact Spacing x .200 [5.08] Row Spacing - 0.370[9.40] Card Slot Accepts .054 [1.37] to .070 [1.78] Thick P.C. Board -0.156[3.96] 2.504 [63.60] 2.650 [67.31]