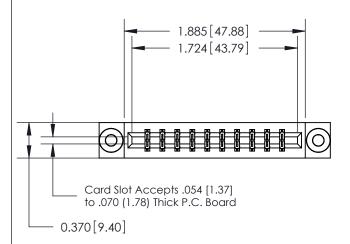

## **See Accompanying Page for:**

- Bend Detail
- Mounting Options
- Features and Specifications

THIS IS A C.A.D. GENERATED DRAWING

ISSUE NUMBER

ORIGINAL

|                               | 0.388 [9.86]<br>Card Slot |
|-------------------------------|---------------------------|
| .160 [4.06] Point of Contact— |                           |
|                               |                           |
|                               | SECTION A-A               |

| Part Number: 333-020-524-803                                                                                         |                                   | ACAD REFERENCE NO. 333 ENG MASTER |             |                  |        |
|----------------------------------------------------------------------------------------------------------------------|-----------------------------------|-----------------------------------|-------------|------------------|--------|
|                                                                                                                      |                                   | DRAWN:                            | J.LEE       | DATE: OCT. 14/09 |        |
|                                                                                                                      |                                   | CHECKED:                          |             | DATE:            |        |
| EDAC INC                                                                                                             | THESE DRAWINGS AND SPECIFICATIONS | SCALE:                            | NTS         | SHEET            | 1 OF 4 |
| TORONTO, ONTARIO  ARE THE PROPERTY OF EDAC INC., AND SHALL NOT BE REPRODUCED, OR COPIED OR USED AS THE BASIS FOR THE |                                   | DRAWING                           | NUMBER      |                  | ISSUE  |
| YOUR CONNECTION TO QUALITY & SERVICE                                                                                 | MANUFACTURE OR SALE OF APPARATUS  | 33                                | 33 Assembly |                  | 1      |