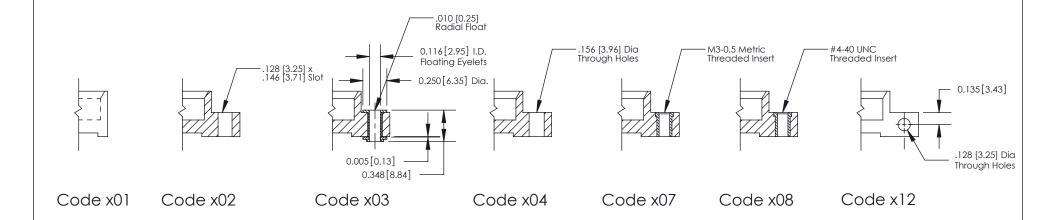

**Mounting Option** 

03-.116 (2.95) I.D. Floating Eyelets

THIS IS A C.A.D. GENERATED DRAWING
DO NOT MAKE MANUAL REVISIONS TO MASTER

1220F NOWRE

DRIGINAL

1

| 333 Series Card Edge Connector |                                                                                                                                                                                                                                                                                                                                                                                                                                                                                                                                                                                                                                                                                                                                                                                                                                                                                                                                                                                                                                                                                                                                                                                                                                                                                                                                                                                                                                                                                                                                                                                                                                                                                                                                                                                                                                                                                                                                                                                                                                                                                                                                | ACAD REFERENCE NO. 333 ENG MASTER                                                                      |          |             |           |        |
|--------------------------------|--------------------------------------------------------------------------------------------------------------------------------------------------------------------------------------------------------------------------------------------------------------------------------------------------------------------------------------------------------------------------------------------------------------------------------------------------------------------------------------------------------------------------------------------------------------------------------------------------------------------------------------------------------------------------------------------------------------------------------------------------------------------------------------------------------------------------------------------------------------------------------------------------------------------------------------------------------------------------------------------------------------------------------------------------------------------------------------------------------------------------------------------------------------------------------------------------------------------------------------------------------------------------------------------------------------------------------------------------------------------------------------------------------------------------------------------------------------------------------------------------------------------------------------------------------------------------------------------------------------------------------------------------------------------------------------------------------------------------------------------------------------------------------------------------------------------------------------------------------------------------------------------------------------------------------------------------------------------------------------------------------------------------------------------------------------------------------------------------------------------------------|--------------------------------------------------------------------------------------------------------|----------|-------------|-----------|--------|
|                                |                                                                                                                                                                                                                                                                                                                                                                                                                                                                                                                                                                                                                                                                                                                                                                                                                                                                                                                                                                                                                                                                                                                                                                                                                                                                                                                                                                                                                                                                                                                                                                                                                                                                                                                                                                                                                                                                                                                                                                                                                                                                                                                                | DRAWN:                                                                                                 | J.LEE    | DATE: O     | CT. 14/09 |        |
|                                | Mounting Options                                                                                                                                                                                                                                                                                                                                                                                                                                                                                                                                                                                                                                                                                                                                                                                                                                                                                                                                                                                                                                                                                                                                                                                                                                                                                                                                                                                                                                                                                                                                                                                                                                                                                                                                                                                                                                                                                                                                                                                                                                                                                                               |                                                                                                        | CHECKED: |             | DATE:     |        |
|                                | TO THE SE DIVINITION OF THE SECULIARITY OF THE SECU |                                                                                                        | SCALE:   | NTS         | SHEET ;   | 3 OF 4 |
|                                | TORONTO, ONTARIO                                                                                                                                                                                                                                                                                                                                                                                                                                                                                                                                                                                                                                                                                                                                                                                                                                                                                                                                                                                                                                                                                                                                                                                                                                                                                                                                                                                                                                                                                                                                                                                                                                                                                                                                                                                                                                                                                                                                                                                                                                                                                                               | ARE THE PROPERTY OF EDAC INC.,AND<br>SHALL NOT BE REPRODUCED,OR COPIED<br>OR USED AS THE BASIS FOR THE | DRAWING  | NUMBER      |           | ISSUE  |
|                                | YOUR CONNECTION TO QUALITY & SERVICE                                                                                                                                                                                                                                                                                                                                                                                                                                                                                                                                                                                                                                                                                                                                                                                                                                                                                                                                                                                                                                                                                                                                                                                                                                                                                                                                                                                                                                                                                                                                                                                                                                                                                                                                                                                                                                                                                                                                                                                                                                                                                           | MANUFACTURE OR SALE OF APPARATUS                                                                       | 3        | 33 Assembly |           | 1      |