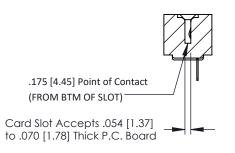

## **SECTION A-A**

**See Accompanying Pages for:** 

- **Contact Bend Details**
- **Mounting Options**

307 / 357 Card Edge Connector Part Number: 307-034-425-101

**EDAC INC** TORONTO, ONTARIO CANADA

THESE DRAWINGS AND SPECIFICATIONS ARE THE PROPERTY OF EDAC INC.,AND SHALL NOT BE REPRODUCED, OR COPIED OR USED AS THE BASIS FOR THE MANUFACTURE OR SALE OF APPARATUS WITHOUT WRITTEN PERMISSION.