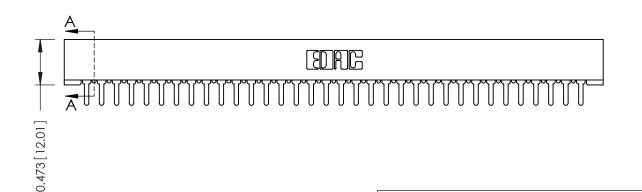

## **SECTION A-A**

**See Accompanying Pages for:** 

- **Contact Bend Details**
- **Mounting Options**

307 / 357 Card Edge Connector Part Number: 307-034-425-101

**EDAC INC** TORONTO, ONTARIO CANADA

THESE DRAWINGS AND SPECIFICATIONS ARE THE PROPERTY OF EDAC INC.,AND SHALL NOT BE REPRODUCED, OR COPIED OR USED AS THE BASIS FOR THE MANUFACTURE OR SALE OF APPARATUS WITHOUT WRITTEN PERMISSION.