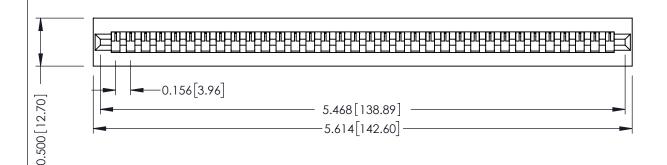

**Mounting Option** No Mounting Lugs **Contact Detail** 

PC Tail .046x.013(1.17x0.33) - Tail LG=.213(5.41) .156 [3.96] Contact Spacing x .200 [5.08] Row Spacing

THIS IS A C.A.D. GENERATED DRAWING DO NOT MAKE MANUAL REVISIONS TO MASTER.