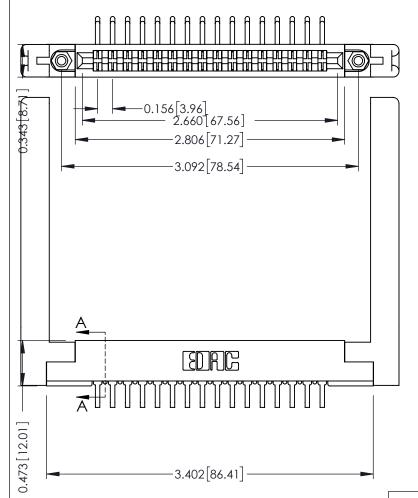

ORIGINAL

90 Degree Bend (Code 422 and 440 Contacts) .156 [3.96] Contact Spacing x .200 [5.08] Row Spacing

SECTION A-A

**See Accompanying Pages for:** 

- **Contact Bend Details**
- **Mounting Options**

307 / 357 Card Edge Connector Part Number: 307-016-459-178