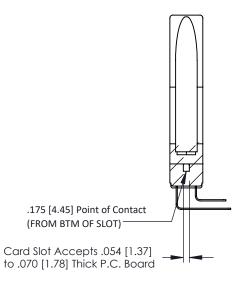

ORIGINAL

90 Degree Bend (Code 422 and 440 Contacts) .156 [3.96] Contact Spacing x .200 [5.08] Row Spacing

SECTION A-A

**See Accompanying Pages for:** 

- **Contact Bend Details**
- **Mounting Options**

307 / 357 Card Edge Connector Part Number: 307-016-459-178