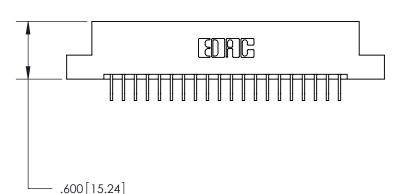

## 846/896 SERIES HIGH TEMP CARD EDGE CONNECTOR PART NUMBER: 896-040-559-207

YOUR CONNECTION TO QUALITY & SERVICE

**EDAC INC** TORONTO, ONTARIO CANADA

THESE DRAWINGS AND SPECIFICATIONS ARE THE PROPERTY OF EDAC INC., AND SHALL NOT BE REPRODUCED, OR COPIED OR USED AS THE BASIS FOR THE MANUFACTURE OR SALE OF APPARATUS WITHOUT WRITTEN PERMISSION.

<u>Contact Dimensions:</u>
559-90 Degree Bend (Code 541 Contacts)
See Sheet 2 for Contact Code 555, 556, 558, 559, 560 Dimensions -3.310[84.07] -3.045 77.34

- .370[9.4]

INSULATOR MATERIAL: THERMOPLASTIC POLYESTER, UL 94V-0 CONTACT MATERIAL; COPPER, NICKEL, TIN ALLOY CA-725