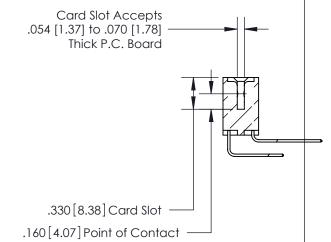

## 846/896 SERIES HIGH TEMP CARD EDGE CONNECTOR CONTACT CODE 555,556,558,559,560 DIMENSIONS

.150 [3.81]

YOUR CONNECTION TO QUALITY & SERVICE

**Contact Code 559** 

**EDAC INC** TORONTO, ONTARIO CANADA

THESE DRAWINGS AND SPECIFICATIONS ARE THE PROPERTY OF EDAC INC.,AND SHALL NOT BE REPRODUCED, OR COPIED OR USED AS THE BASIS FOR THE MANUFACTURE OR SALE OF APPARATUS WITHOUT WRITTEN PERMISSION.