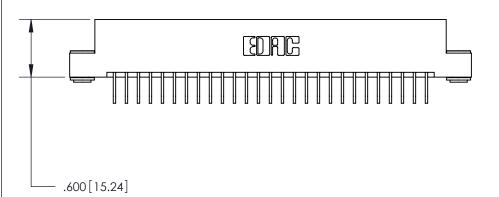

THIS IS A C.A.D. GENERATED DRAWING DO NOT MAKE MANUAL REVISIONS TO MASTER.

Card Slot Accepts .054 [1.37] to .070 [1.78] Thick P.C. Board

.330 [8.38] Card Slot .160 [4.07] Point of Contact -

ISSUE NUMBER ORIGINAL