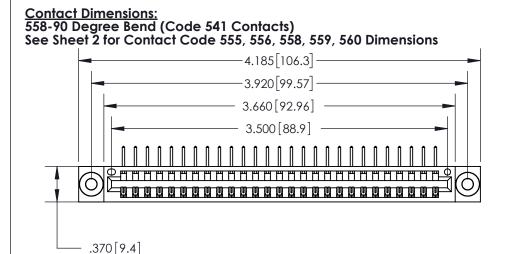

THIS IS A C.A.D. GENERATED DRAWING DO NOT MAKE MANUAL REVISIONS TO MASTER.

Card Slot Accepts .054 [1.37] to .070 [1.78] Thick P.C. Board

.330 [8.38] Card Slot .160 [4.07] Point of Contact -

ISSUE NUMBER ORIGINAL

INSULATOR MATERIAL: THERMOPLASTIC POLYESTER, UL 94V-0 CONTACT MATERIAL; COPPER, NICKEL, TIN ALLOY CA-725

CONTACT PLATING: GOLD ON THE MATING AREA, TIN-LEAD

ON THE CONTACT TAILS, NICKEL UNDERPLATE

846/896 SERIES HIGH TEMP CARD EDGE CONNECTOR PART NUMBER: 896-027-558-103