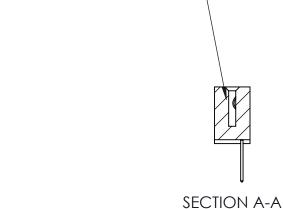

THIS IS A C.A.D. GENERATED DRAWING DO NOT MAKE MANUAL REVISIONS TO MASTER

ORIGINAL (1)

| 842/892 Series High Temp Card Edge Connector<br>Contact Bend Detail |                                                                                                 | ACAD REFERENCE NO. 842 ENG MASTER |             |                  |        |
|---------------------------------------------------------------------|-------------------------------------------------------------------------------------------------|-----------------------------------|-------------|------------------|--------|
|                                                                     |                                                                                                 | DRAWN:                            | J.LEE       | DATE: OCT. 06/09 |        |
|                                                                     |                                                                                                 | CHECKED:                          |             | DATE:            |        |
| EDAC INC                                                            | THESE DRAWINGS AND SPECIFICATIONS ARE THE PROPERTY OF EDAC INCAND                               | SCALE:                            | NTS         | SHEET :          | 2 OF 3 |
| TORONTO, ONTARIO                                                    | SHALL NOT BE REPRODUCED,OR COPIED OR USED AS THE BASIS FOR THE MANUFACTURE OR SALE OF APPARATUS | DRAWING                           | NUMBER      |                  | ISSUE  |
| YOUR CONNECTION TO QUALITY & SERVICE                                |                                                                                                 | 8                                 | 42 Assembly |                  | 1      |