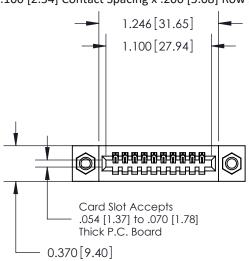

## **Contact Detail**

523-P.C. Tail .025 Sq.(0.64 Sq.) - Tail LG=.400(10.16) .100 [2.54] Contact Spacing x .200 [5.08] Row Spacing

**See Accompanying Pages for:** 

- **Contact Bend Details**
- **Mounting Options**

.240 [6.10] Point of Contact-

842/892 Series High Temp Card Edge Connector Part Number: 892-010-523-107

YOUR CONNECTION TO QUALITY & SERVICE

842 ENG MASTER J.LEE DATE: OCT. 06/09 SHEET 1 OF 3

842 Assembly