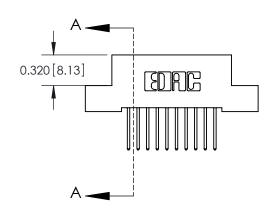

.240 [6.10] Point of Contact-

842/892 Series High Temp Card Edge Connector Part Number: 892-010-523-107

YOUR CONNECTION TO QUALITY & SERVICE

842 ENG MASTER J.LEE DATE: OCT. 06/09 SHEET 1 OF 3

842 Assembly