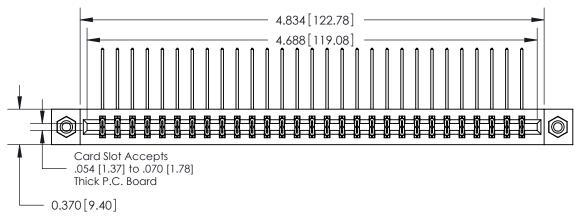

.156 [3.96] Contact Spacing x .200 [5.08] Row Spacing

**See Accompanying Pages for:** 

**Contact Bend Details** 

837/887 Series High Temp Card Edge Connector Part Number: 887-058-559-808

|                    | EDAC INC          |  |  |
|--------------------|-------------------|--|--|
|                    | TORONTO, ONTARIO  |  |  |
|                    | CANADA            |  |  |
| YOUR CONNECTION TO | QUALITY & SERVICE |  |  |