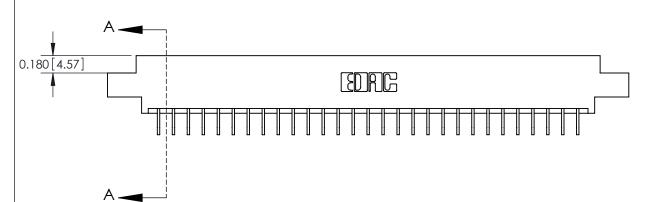

**Mounting Option** 08-#4-40 Unified Threaded Inserts **Contact Detail** 

THIS IS A C.A.D. GENERATED DRAWING DO NOT MAKE MANUAL REVISIONS TO MASTER.

ISSUE NUMBER

ORIGINAL

559-90 Degree Bend (Code 541 Contacts)