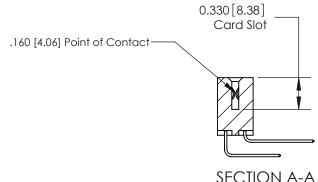

**Mounting Option** 08-#4-40 Unified Threaded Inserts **Contact Detail** 

THIS IS A C.A.D. GENERATED DRAWING DO NOT MAKE MANUAL REVISIONS TO MASTER.

ISSUE NUMBER

ORIGINAL

559-90 Degree Bend (Code 541 Contacts)