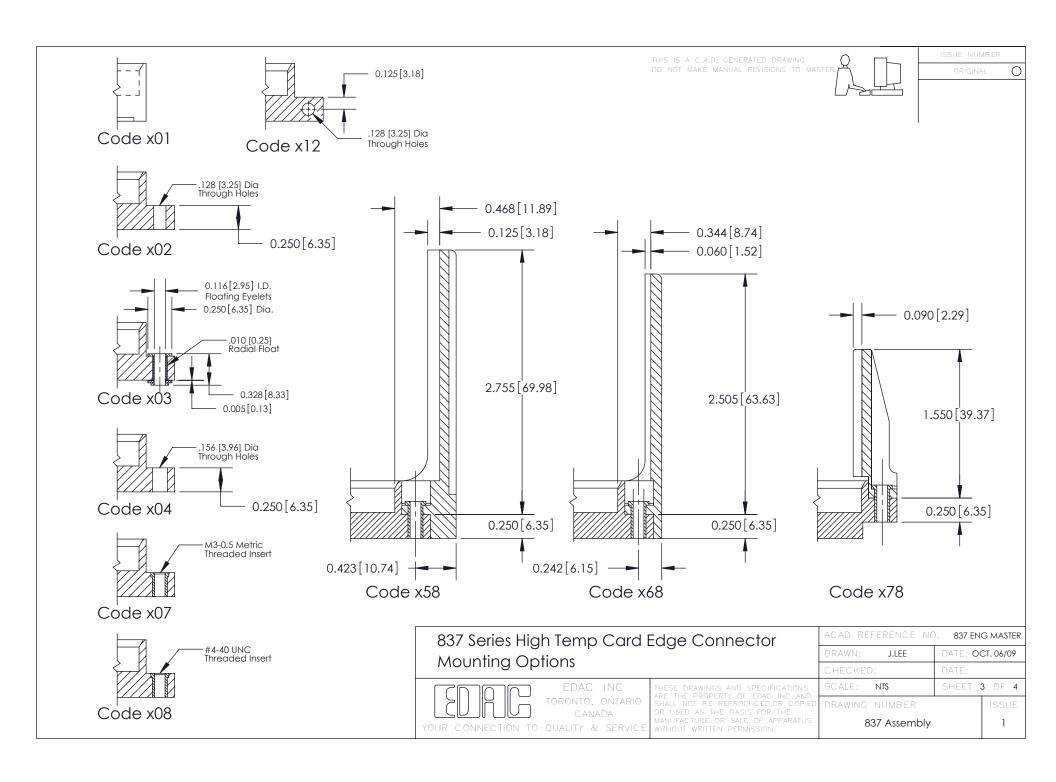

### **Mounting Option**

04-.156 (3.96) Dia. Mounting Holes

ACAD REFERENCE NO. 837 ENG MASTER

837 Assembly

THIS IS A C.A.D. GENERATED DRAWING DO NOT MAKE MANUAL REVISIONS TO MASTER

ISSUE NUMBE

ORIGINAL

1

| 837 Series High Temp Card Edge Connector<br>Contact Bend Detail |                                                                                                                                                                                                                                                                                                                                                                                                                                                                                                                                                                                                                                                                                                                                                                                                                                                                                                                                                                                                                                                                                                                                                                                                                                                                                                                                                                                                                                                                                                                                                                                                                                                                                                                                                                                                                                                                                                                                                                                                                                                                                                                                | ACAD REFERENCE NO. 837 ENG MASTER |                         |        |  |
|-----------------------------------------------------------------|--------------------------------------------------------------------------------------------------------------------------------------------------------------------------------------------------------------------------------------------------------------------------------------------------------------------------------------------------------------------------------------------------------------------------------------------------------------------------------------------------------------------------------------------------------------------------------------------------------------------------------------------------------------------------------------------------------------------------------------------------------------------------------------------------------------------------------------------------------------------------------------------------------------------------------------------------------------------------------------------------------------------------------------------------------------------------------------------------------------------------------------------------------------------------------------------------------------------------------------------------------------------------------------------------------------------------------------------------------------------------------------------------------------------------------------------------------------------------------------------------------------------------------------------------------------------------------------------------------------------------------------------------------------------------------------------------------------------------------------------------------------------------------------------------------------------------------------------------------------------------------------------------------------------------------------------------------------------------------------------------------------------------------------------------------------------------------------------------------------------------------|-----------------------------------|-------------------------|--------|--|
|                                                                 |                                                                                                                                                                                                                                                                                                                                                                                                                                                                                                                                                                                                                                                                                                                                                                                                                                                                                                                                                                                                                                                                                                                                                                                                                                                                                                                                                                                                                                                                                                                                                                                                                                                                                                                                                                                                                                                                                                                                                                                                                                                                                                                                | DRAWN: J.LEE                      | DATE: <b>OCT. 06/09</b> |        |  |
|                                                                 |                                                                                                                                                                                                                                                                                                                                                                                                                                                                                                                                                                                                                                                                                                                                                                                                                                                                                                                                                                                                                                                                                                                                                                                                                                                                                                                                                                                                                                                                                                                                                                                                                                                                                                                                                                                                                                                                                                                                                                                                                                                                                                                                | CHECKED:                          | DATE:                   |        |  |
|                                                                 | THESE DRAWINGS AND SPECIFICATIONS                                                                                                                                                                                                                                                                                                                                                                                                                                                                                                                                                                                                                                                                                                                                                                                                                                                                                                                                                                                                                                                                                                                                                                                                                                                                                                                                                                                                                                                                                                                                                                                                                                                                                                                                                                                                                                                                                                                                                                                                                                                                                              | SCALE: NTS                        | SHEET :                 | 2 OF 4 |  |
| TORONTO, ONTARIO                                                | The state of the s | DRAWING NUMBER                    | •                       | ISSUE  |  |
| YOUR CONNECTION TO QUALITY & SERVICE                            | MANUFACTURE OR SALE OF APPARATUS                                                                                                                                                                                                                                                                                                                                                                                                                                                                                                                                                                                                                                                                                                                                                                                                                                                                                                                                                                                                                                                                                                                                                                                                                                                                                                                                                                                                                                                                                                                                                                                                                                                                                                                                                                                                                                                                                                                                                                                                                                                                                               | 837 Assembly                      |                         | 1      |  |