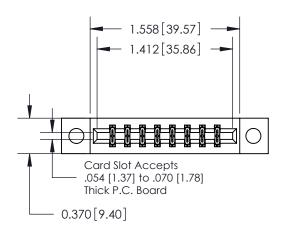

| 837 S€ | eries High Temp Card Edge Connector |
|--------|-------------------------------------|
| Part N | umber: 887-016-500-204              |

|   | DRAWN: J.LEE   | DATE: <b>OCT. 06/09</b> |  |  |  |
|---|----------------|-------------------------|--|--|--|
|   | CHECKED:       | DATE:                   |  |  |  |
|   | SCALE: NTS     | SHEET 1 OF 4            |  |  |  |
| ) | DRAWING NUMBER | ISSUE                   |  |  |  |

## **Features**

- CSA Approved and UL Recognized
- .156 (3.96) Contact Spacing x .200 (5.08) Row Spacing
- Accepts .062 (1.57) Nominal Thickness P.C. Board
- High Profile Insulator Body .600 (15.24)
- Contact Termination Options include P.C. Tail, Wire Hole, Wire Wrap, 90 Degree & Extender Board Bends
- Single or Dual Row Configurations
- Large Variety of Mounting Options, Flush or Offset Lugs
- Pre-assembled Card Guides Available
- Accepts Between Contact and In-Contact Polarizing Keys

## **Specifications**

- Insulator Material: DAP
- Contact Material: Copper, Nickel, Tin Alloy CA-725
- Contact Plating: Gold on the Mating Area, Tin on the Contact Tails, Nickel Underplate
- Current Rating: 3 Amperes Continuous
- Contact Resistance: 10 Milliohms Maximum
- Dielectric Withstanding Voltage: 1800 V AC rms at Sea Level Between Adjacent Contacts
- Insulation Resistance: 5000 Megohms Minimum
- Operating Temperature: -65 to +165 Degrees C
- Insertion Force: 16 oz (4.45 N) Maximum per Contact Pair when Tested with a .070 (1.78) Thick Gauge
- Withdrawal Force: 1 oz (0.28 N) Minimum per Contact Pair when Tested with a .054 (1.37) Thick Gauge