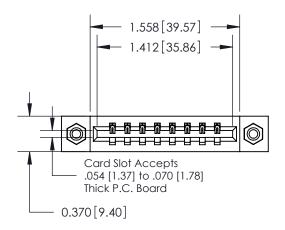

**Mounting Option** 

08-#4-40 Unified Threaded Inserts

## **Contact Detail**

520-P.C. Tail .030x.018(0.76x0.46) - Tail LG=.175(4.45) .156 [3.96] Contact Spacing x .200 [5.08] Row Spacing

**See Accompanying Pages for:** 

**Contact Bend Details** 

THIS IS A C.A.D. GENERATED DRAWING DO NOT MAKE MANUAL REVISIONS TO MASTER.