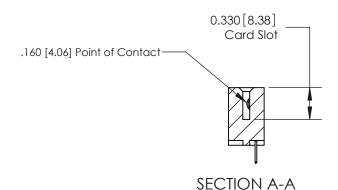

## **Contact Detail**

520-P.C. Tail .030x.018(0.76x0.46) - Tail LG=.175(4.45) .156 [3.96] Contact Spacing x .200 [5.08] Row Spacing

**See Accompanying Pages for:** 

**Contact Bend Details** 

THIS IS A C.A.D. GENERATED DRAWING DO NOT MAKE MANUAL REVISIONS TO MASTER.